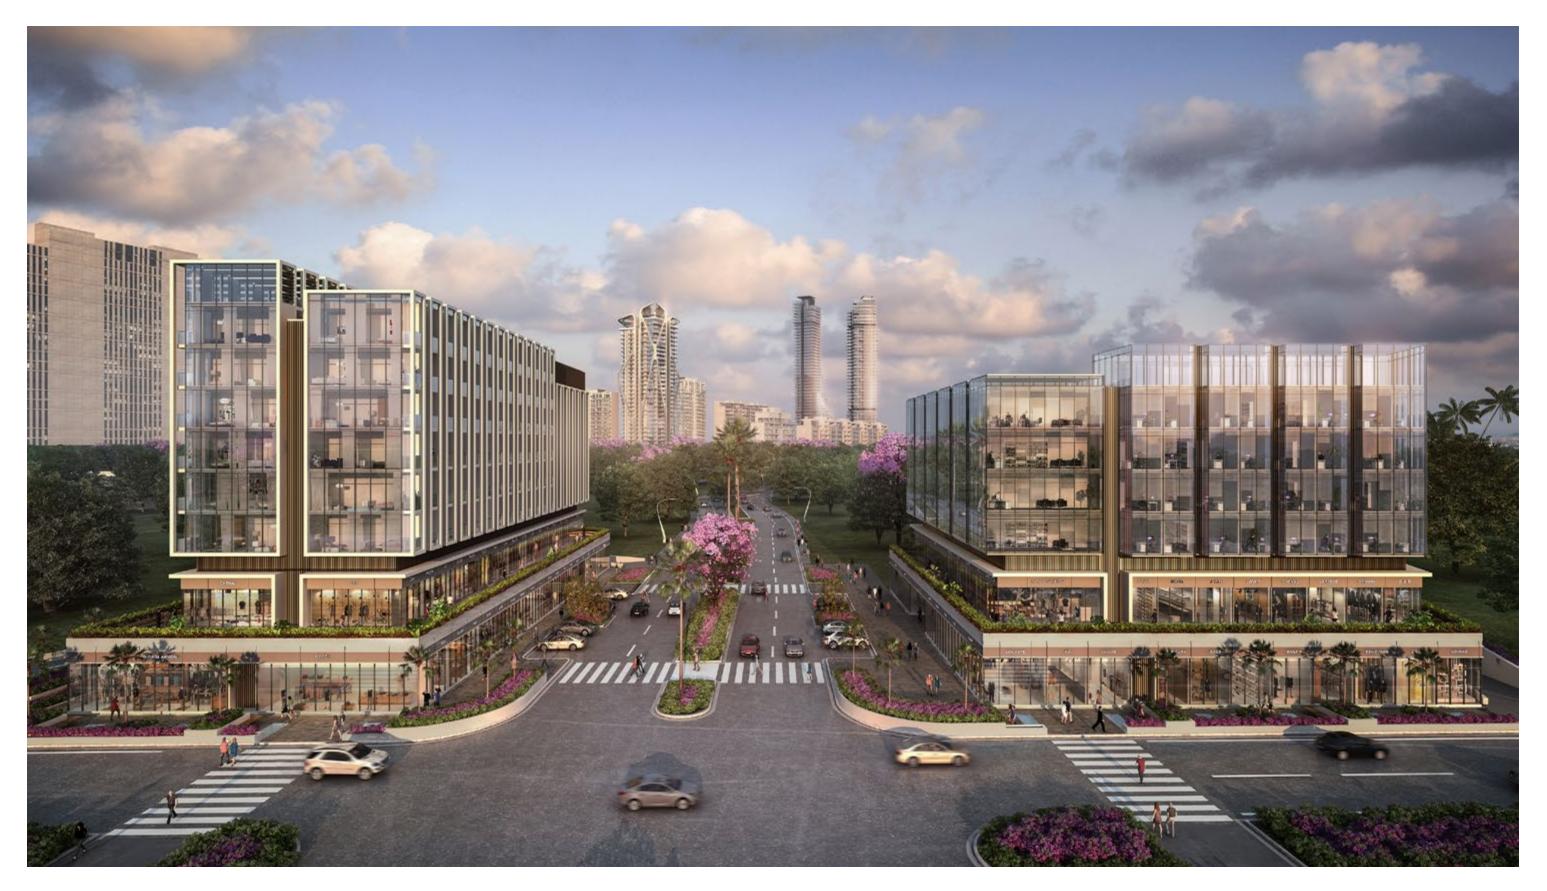

### **Urbana Premium**

| SECTOR |  |
|--------|--|
| CLIENT |  |
| AREA   |  |
| HEIGHT |  |
| STATUS |  |

Located off the Golf Course Extension Road in Gurugram India, Urbana Premium is an extension of the existing M3M Urbana project, and nearing completion on site. The development offers an upmarket mix of office and retail space. The retail component is designed to read as a seamless extension of the parent development, with the two phase connected at basement and plaza level, allowing direct access between the two as a single harmonious retail destination.

The retail component includes a 7-screen multiplex cinema as a new entertainment anchor, as well as a variety of food and beverage outlets providing a range of cafe and dining experiences, some of which are strategically located at grade to activate the streets and plazas with an al fresco component. Above the podium 7 storeys of triple A office space, with a distinctive wedge shaped plan, create an iconic and imposing structure on the skyline of Gurugram.

GURUGRAM, INDIA

Retail, Commercial M3M India Ltd 35,500 m<sup>2</sup> 87

Superstructure complete, Fitout

URBANA PREMIUM A premium pedestal for international brands with a distinctive commercial edge