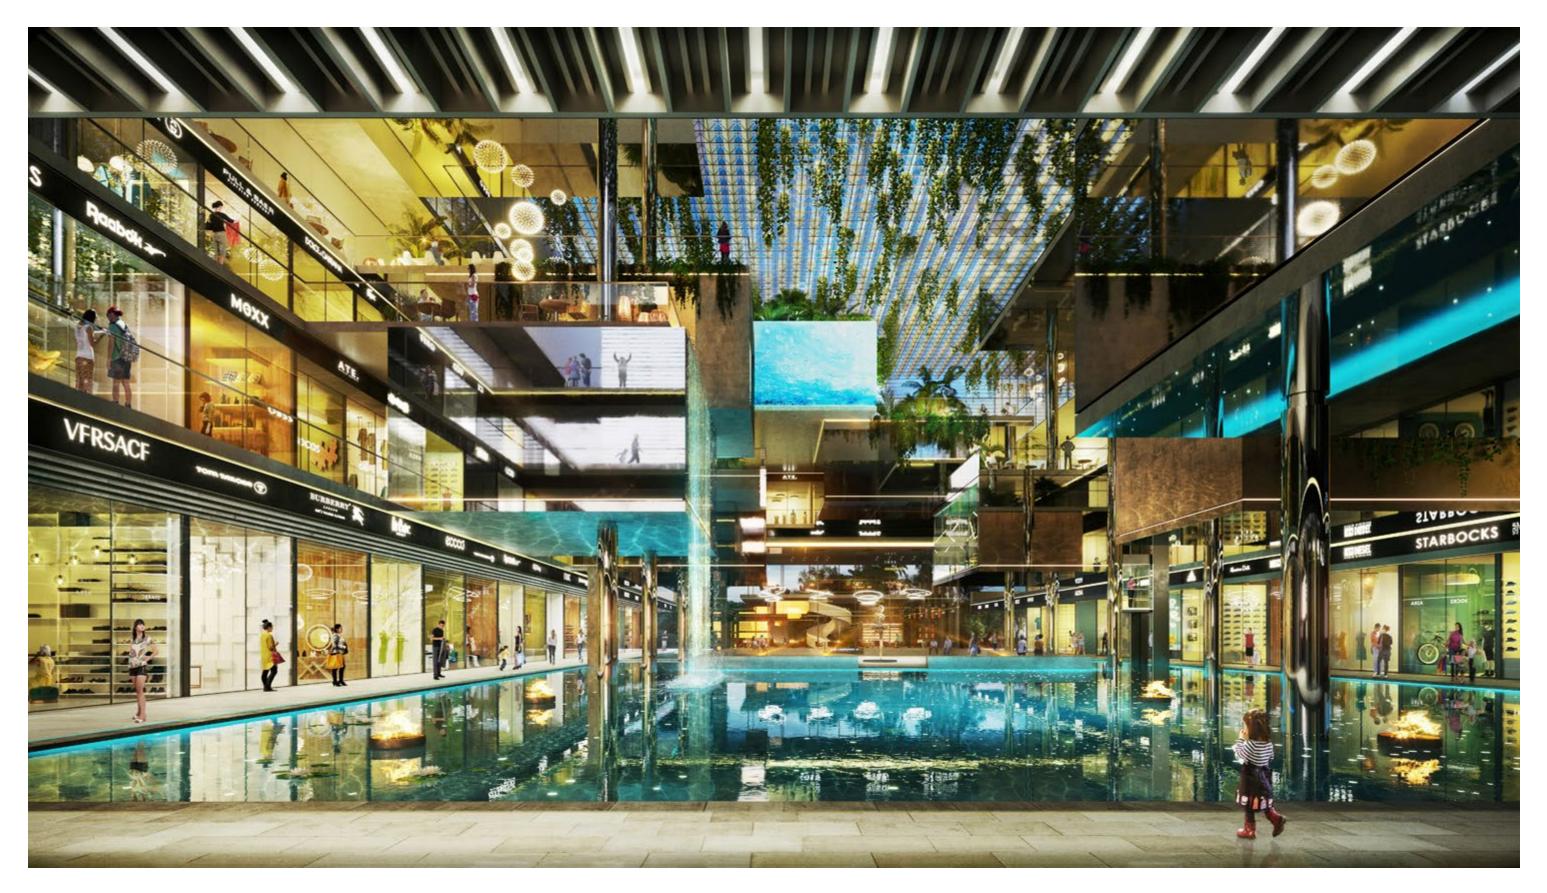

RIGHT Elan Sector 50 Gurugram, India

| SECTOR |
|--------|
| CLIENT |
| AREA   |
| STATUS |

Elan Epic is a completely new model for retail design, blending key elements of high street and big-box retail to develop a unique visitor experience where the exploration of the retail environment becomes a journey of discovery. The building and its architecture is designed to create an otherworldly experience, where one must physically explore the space in order to understand it.

We conceived the project around the idea of a jewellery box that, when opened, reveals a magical world where volumes appear to float above a large waterbody. Inspired by the imagery of the planet 'Pandora' from the movie Avatar - where huge fantastical mountain landscapes are suspended in space with spectacular fauna and gigantic waterfalls – this imaginary world is fused with contemporary hi-tech elements and features such as highly reflective materials, large digital screens, and interactive LED lighting.

Retail Elan Group 28,300 m<sup>2</sup> On site

ELAN EPIC Central atrium reflecting pool

ELAN EPIC On site in April 2023