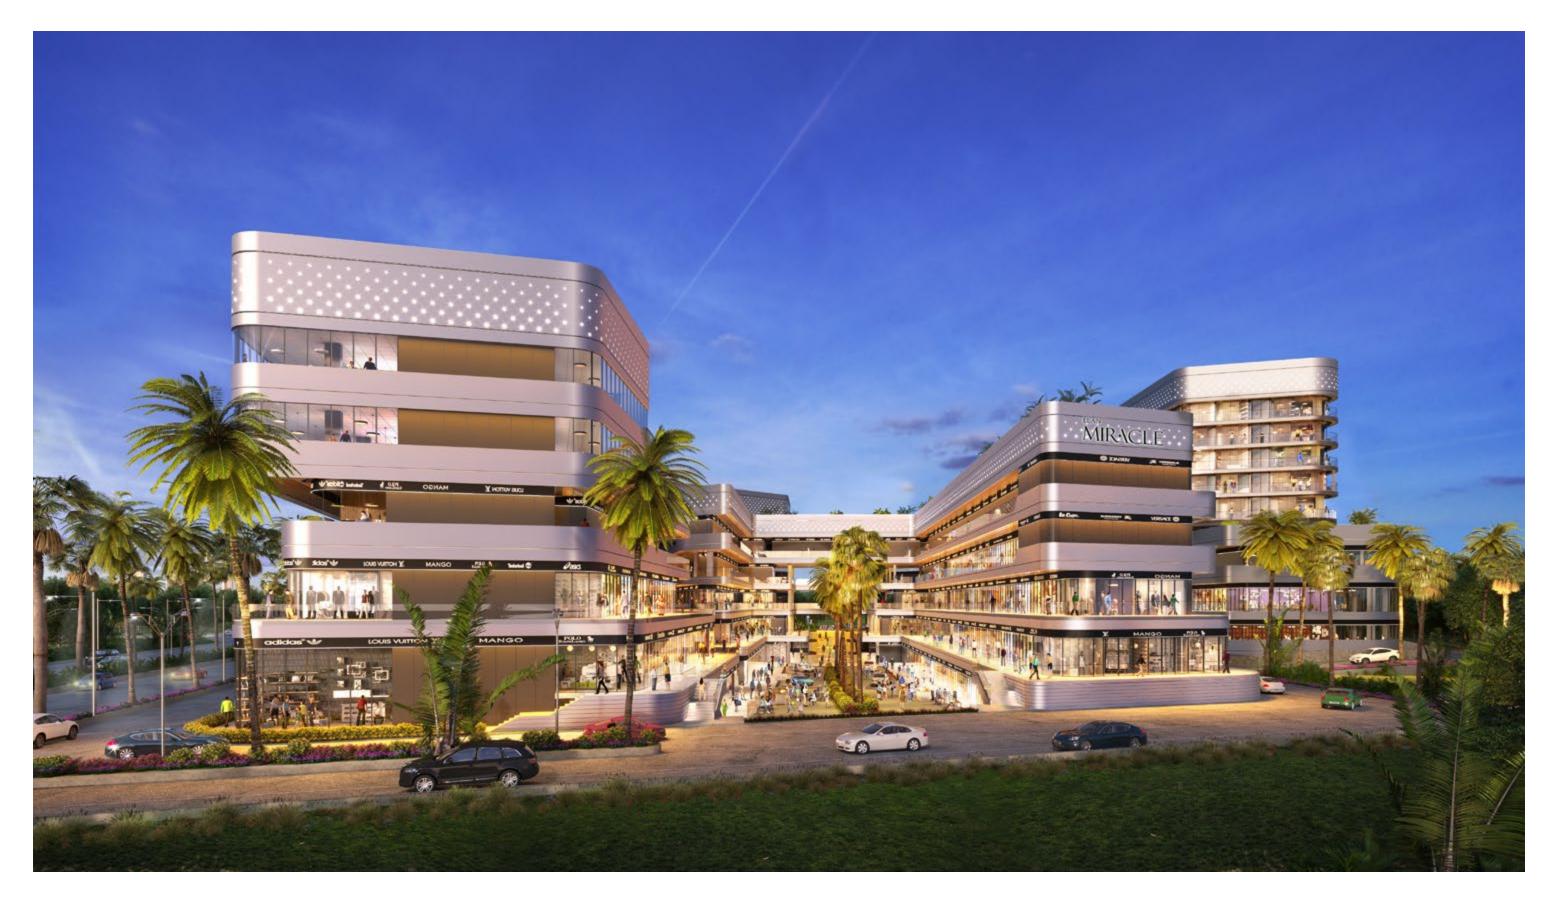

# Elan Miracle

| SECTOR |  |
|--------|--|
| CLIENT |  |
| AREA   |  |
| SITE   |  |
| STATUS |  |

Elan Miracle is a flagship mixed-use development for Elan Buildcon Pvt Ltd, strategically positioned on a prominent 6-acre plot, in Sector 84 Gurugram. Situated at one of the most important arterial roads connecting New Delhi with Gurugram, the development contains a rich mix of services and facilities including a large leisure and retail mall, a boutique hotel, luxury serviced apartments, and triple-A office accommodation all centred around a generously proportioned public courtyard and inhabited podium roof, landscaped with lush tropical flora and water bodies.

GURUGRAM, INDIA

| Retai         |
|---------------|
| Elan Group    |
| 35,500 m      |
| 2.4 ha/6 acre |
| On site       |

ELAN MIRACLE Public plaza

ELAN MIRACLE Concept visual