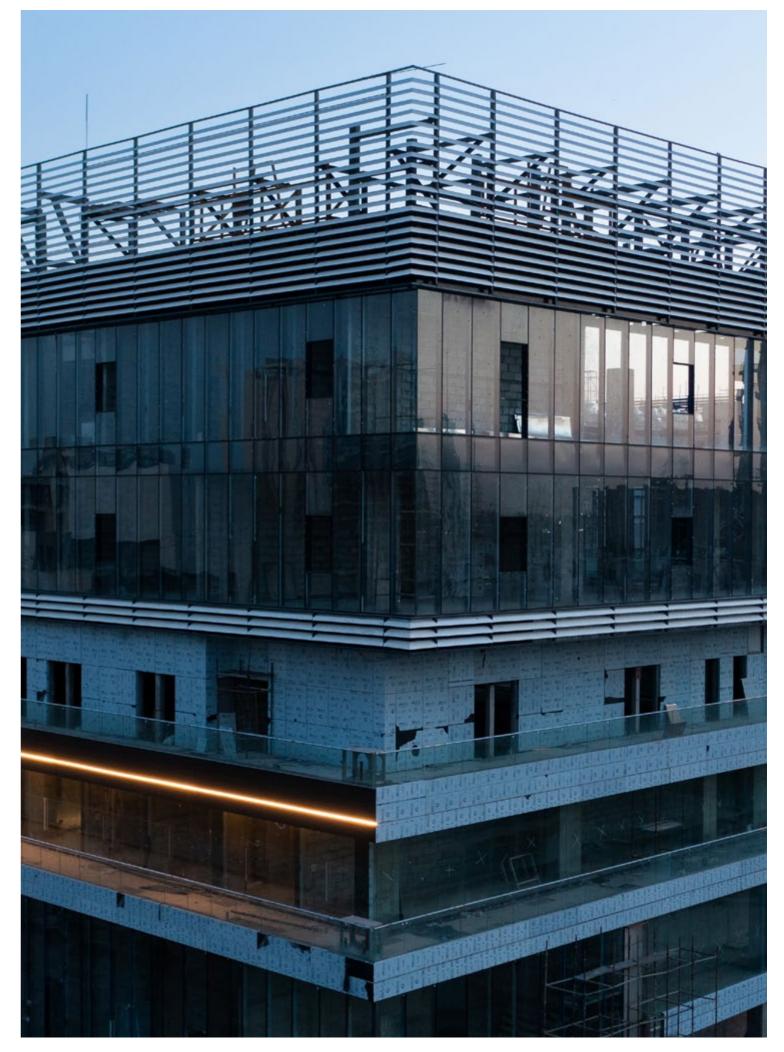

# M3M Tee Point

| SECTOR |  |
|--------|--|
| CLIENT |  |
| SITE   |  |
| HEIGHT |  |
| STATUS |  |

Commercial, Retail

M3M India Ltd

22,662 m²

35 m

Completed

M3M GOLF ESTATE Tee Point

M3M GOLF ESTATE M3M Tee Point at the entrance to the M3M Golf Estate

SHYMKENT, KAZAKHSTAN

| SECTOR |
|--------|
| CLIENT |
| AREA   |
| STATUS |

Shymkent Experience Centre is located 5 km northeast of the city centre, at the heart of a new 364 hectare masterplan. The masterplan will become the new administrative and business centre of the city, complete with a new mosque. Shymkent's rapidly growing young population is largely due to migration from rural areas, making it an important urban centre. In addition to the typical anchor stores, food court and multiplex cinema, the centre includes a huge atrium space for public events, and the region's first aquarium educational centre.