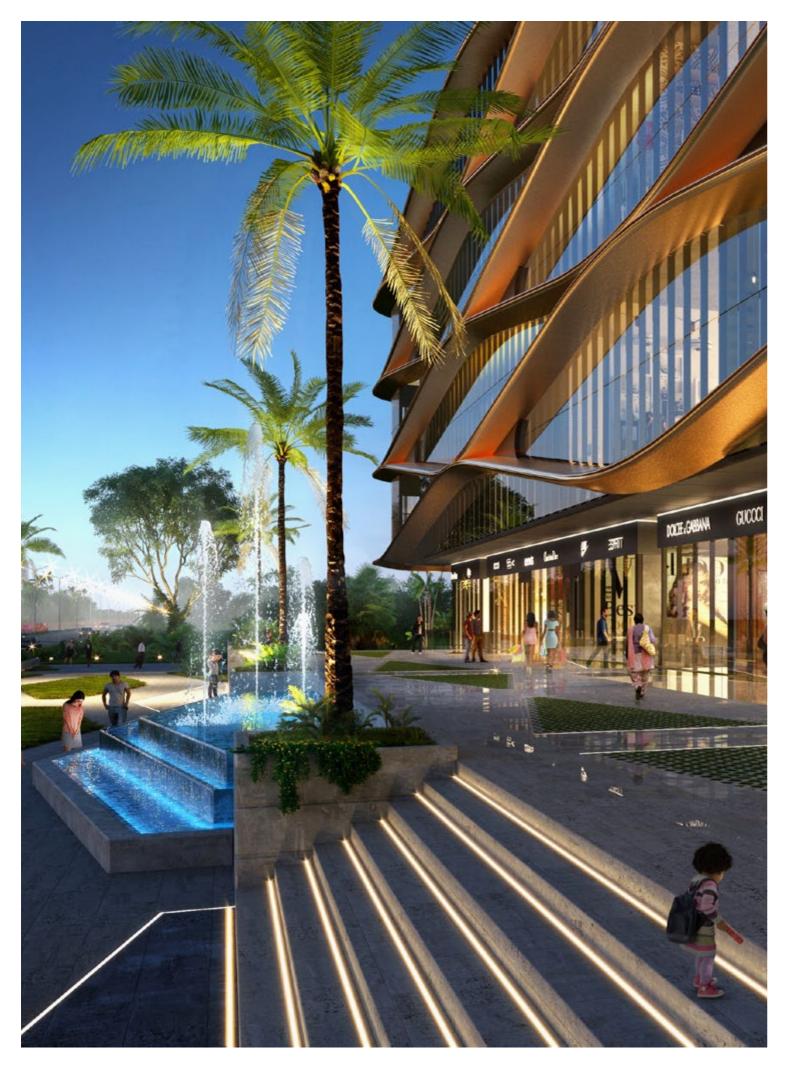

# M3M Tee Point

| SECTOR |  |
|--------|--|
| CLIENT |  |
| SITE   |  |
| HEIGHT |  |
| STATUS |  |

Commercial, Retail

M3M India Ltd

22,662 m²

35 m

Completed

M3M GOLF ESTATE Tee Point

M3M GOLF ESTATE M3M Tee Point at the entrance to the M3M Golf Estate

SHYMKENT, KAZAKHSTAN

| SECTOR |
|--------|
| CLIENT |
| AREA   |
| STATUS |

Shymkent Experience Centre is located 5 km northeast of the city centre, at the heart of a new 364 hectare masterplan. The masterplan will become the new administrative and business centre of the city, complete with a new mosque. Shymkent's rapidly growing young population is largely due to migration from rural areas, making it an important urban centre. In addition to the typical anchor stores, food court and multiplex cinema, the centre includes a huge atrium space for public events, and the region's first aquarium educational centre.