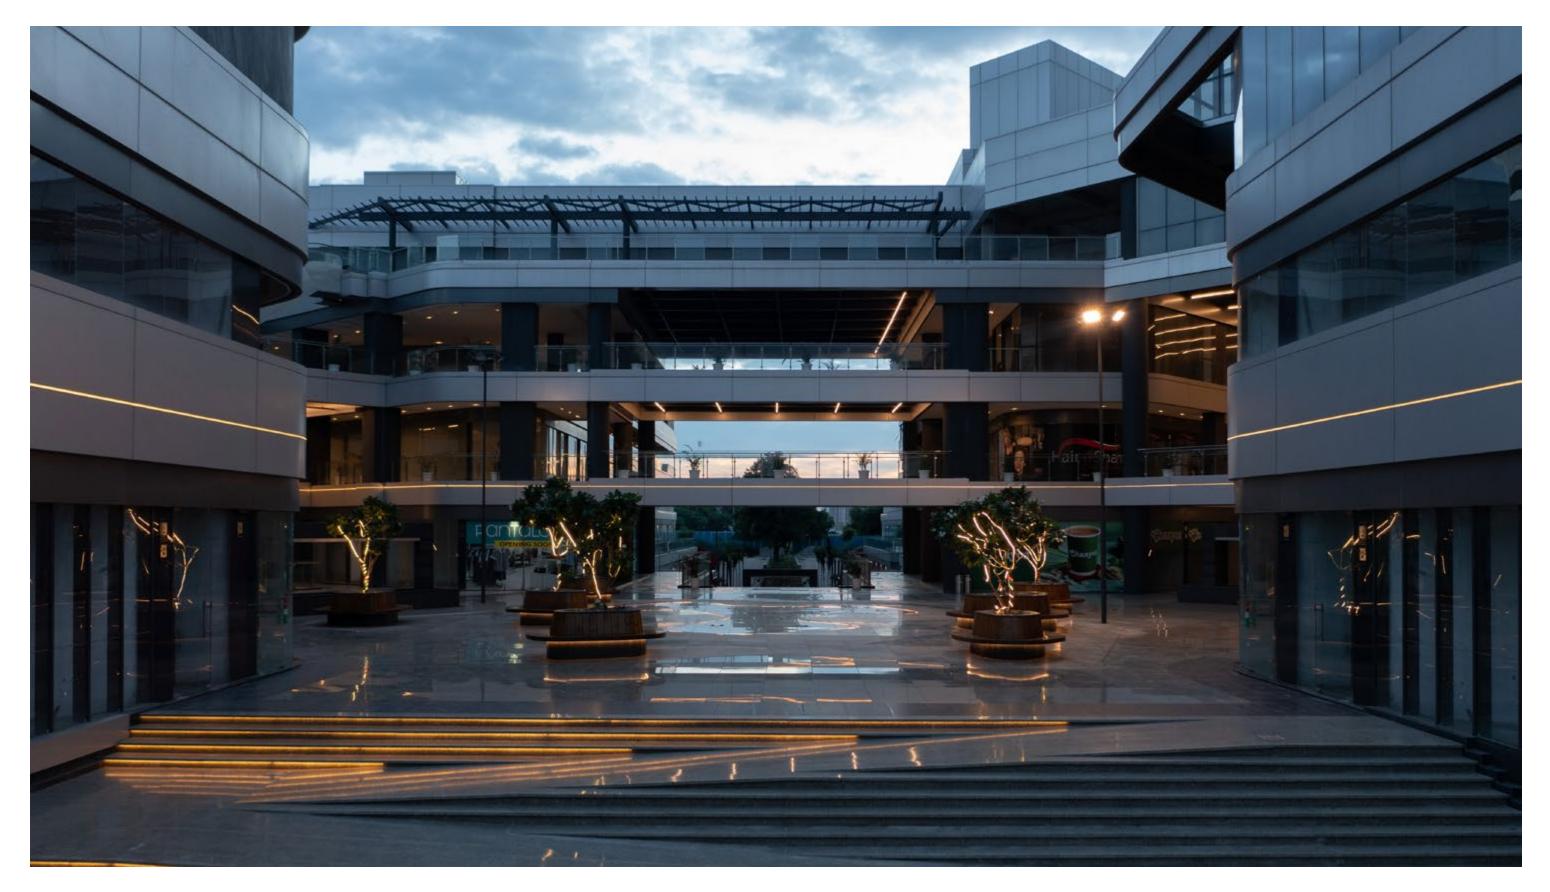

## Elan Sector 50

| SECTOR |  |
|--------|--|
| CLIENT |  |
| AREA   |  |
| STATUS |  |

Elan Sector 50 is a retail and leisure destination located in a heavily populated residential neighbourhood of Gurugram, a satellite city of India's capital Delhi. The project features a program that includes mainly retail coupled with food & beverage outlets and a multiplex cinema. The development is conceived out of the simple idea of creating a journey made up of a series of public spaces and plazas all centred around a dramatic open air urban oasis. Merging nature and discovery with retail, F&B and leisure to create a new iconic destination designed just as much for the local community as for international visitors.

Our idea with the project is to create a range of unique interconnected 'experience zones' within one overall retail development. This idea is rooted in the client's continued pursuit to offer customers a new more experiential approach as opposed to standard accepted retail models. The ambition is to create true world-class destinations where retail becomes a biproduct to a journey of discovery proposed by the spaces and the architecture on offer.

| Retail     |  |
|------------|--|
| Elan Group |  |
| 15,500 m²  |  |
| On site    |  |

ELAN SECTOR 50 Grand atrium open to the sky

ELAN SECTOR 50 The hospitality terrace (left) overlooking the atrium, and the indoor/outdoor entertainment zones