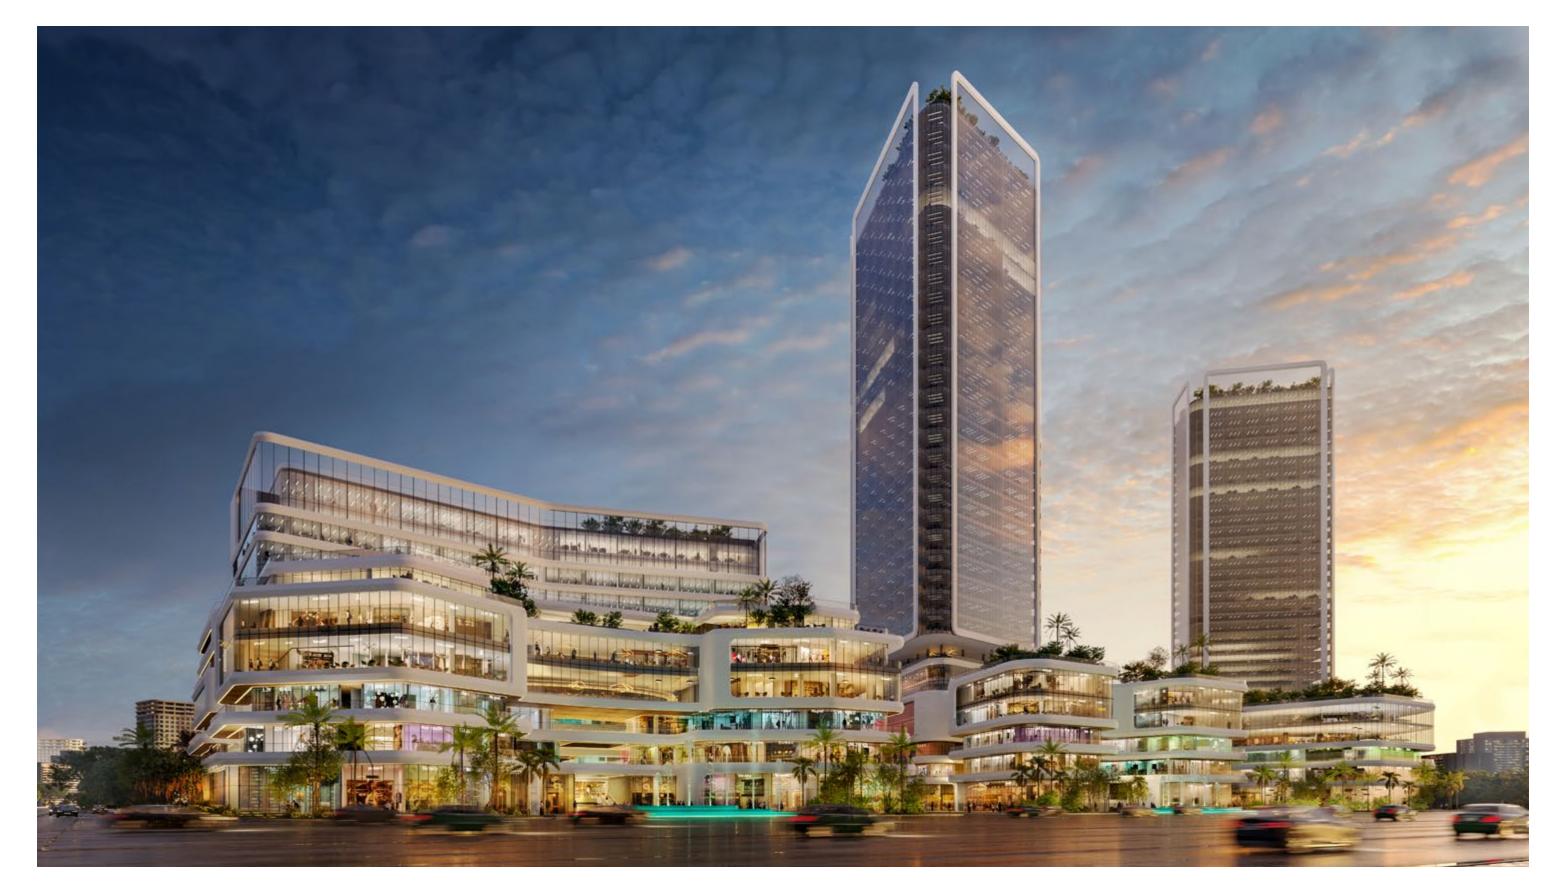

# Elan Miracle

| SECTOR |  |
|--------|--|
| CLIENT |  |
| AREA   |  |
| SITE   |  |
| STATUS |  |

Elan Miracle is a flagship mixed-use development for Elan Buildcon Pvt Ltd, strategically positioned on a prominent 6-acre plot, in Sector 84 Gurugram. Situated at one of the most important arterial roads connecting New Delhi with Gurugram, the development contains a rich mix of services and facilities including a large leisure and retail mall, a boutique hotel, luxury serviced apartments, and triple-A office accommodation all centred around a generously proportioned public courtyard and inhabited podium roof, landscaped with lush tropical flora and water bodies.

GURUGRAM, INDIA

| Retai         |
|---------------|
| Elan Group    |
| 35,500 m      |
| 2.4 ha/6 acre |
| On site       |

ELAN MIRACLE Public plaza

ELAN MIRACLE Concept visual