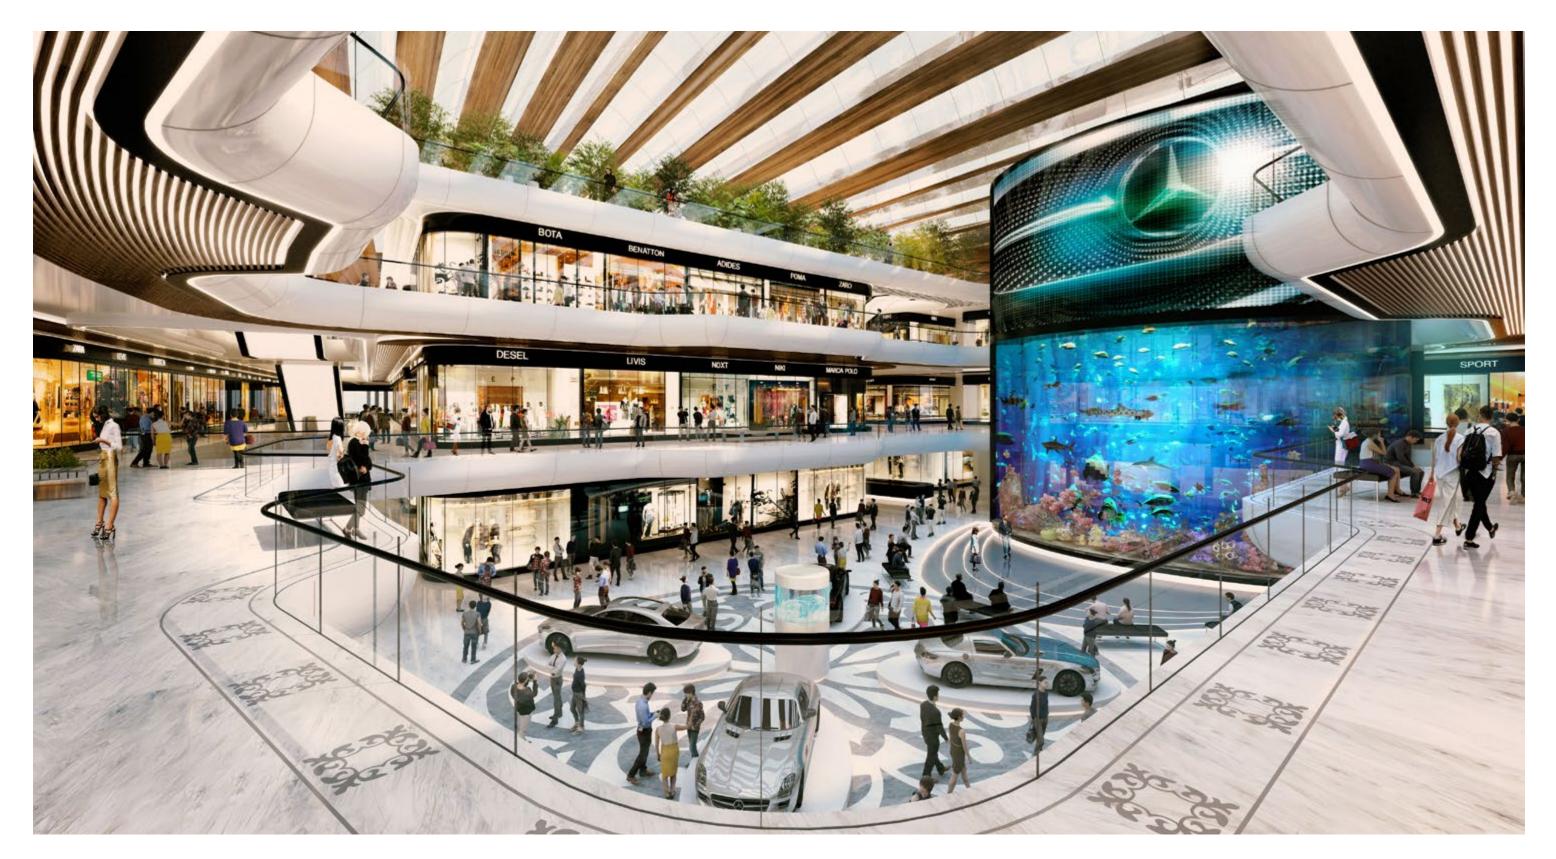

M3M GOLF ESTATE M3M Tee Point at the entrance to the M3M Golf Estate

SHYMKENT, KAZAKHSTAN

| SECTOR |
|--------|
| CLIENT |
| AREA   |
| STATUS |

Shymkent Experience Centre is located 5 km northeast of the city centre, at the heart of a new 364 hectare masterplan. The masterplan will become the new administrative and business centre of the city, complete with a new mosque. Shymkent's rapidly growing young population is largely due to migration from rural areas, making it an important urban centre. In addition to the typical anchor stores, food court and multiplex cinema, the centre includes a huge atrium space for public events, and the region's first aquarium educational centre.

Inspired by the vast wingspan of the golden eagle – Kazakhstan's national animal – the roof floats gracefully over 42,000 m<sup>2</sup> of leasable space and allows light and shade to the public and circulation spaces.