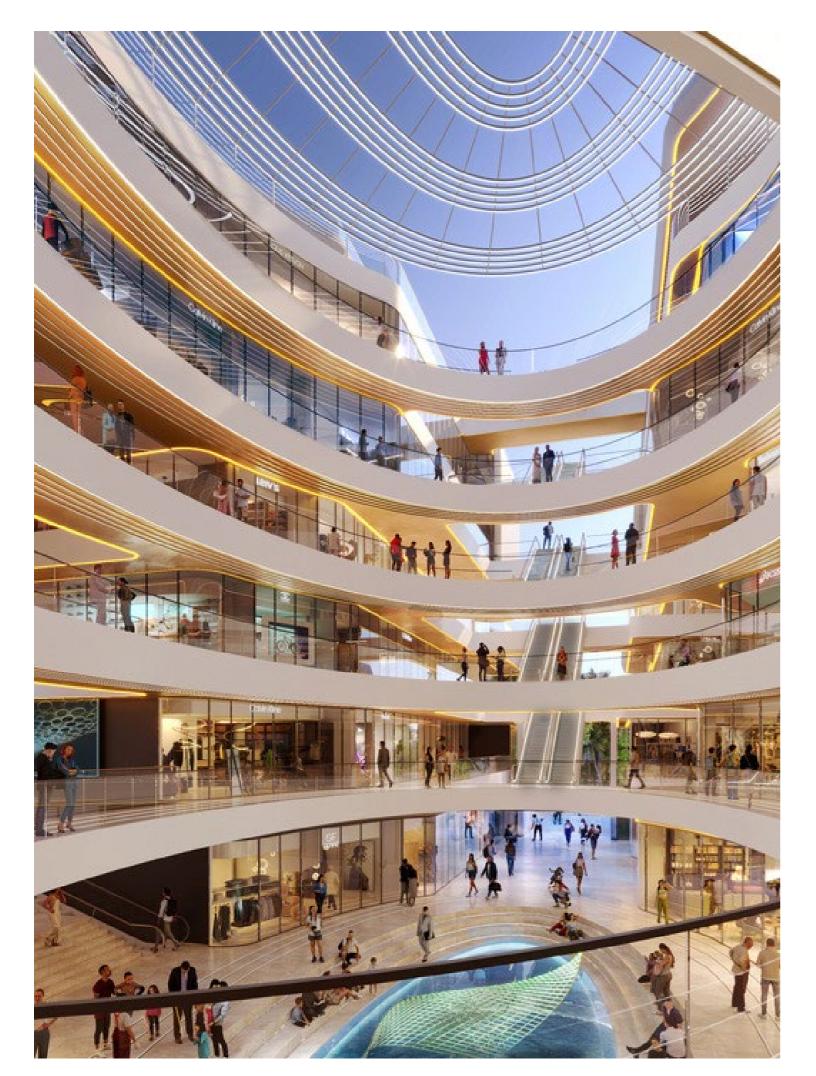

RIGHT Elan Sector 50 Gurugram, India

| SECTOR |
|--------|
| CLIENT |
| AREA   |
| STATUS |

Elan Epic is a completely new model for retail design, blending key elements of high street and big-box retail to develop a unique visitor experience where the exploration of the retail environment becomes a journey of discovery. The building and its architecture is designed to create an otherworldly experience, where one must physically explore the space in order to understand it.

We conceived the project around the idea of a jewellery box that, when opened, reveals a magical world where volumes appear to float above a large waterbody. Inspired by the imagery of the planet 'Pandora' from the movie Avatar - where huge fantastical mountain landscapes are suspended in space with spectacular fauna and gigantic waterfalls – this imaginary world is fused with contemporary hi-tech elements and features such as highly reflective materials, large digital screens, and interactive LED lighting.

Retail Elan Group 28,300 m<sup>2</sup> On site

ELAN EPIC Central atrium reflecting pool

ELAN EPIC On site in April 2023