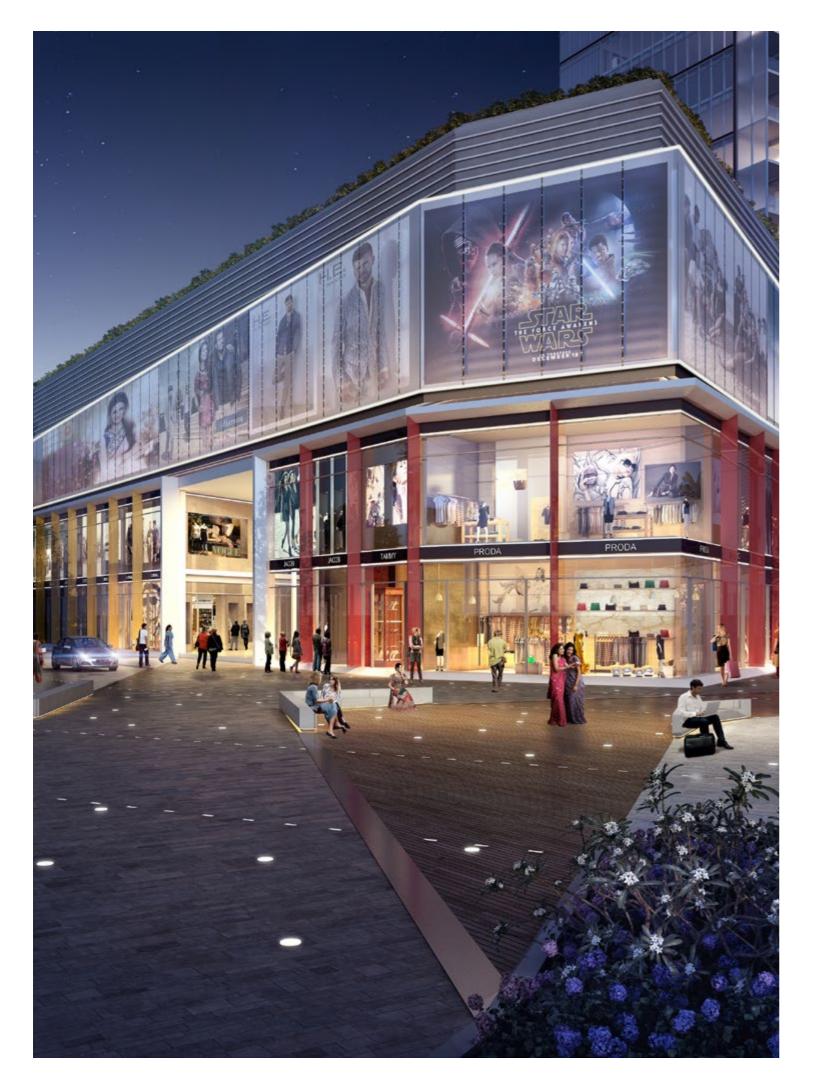

### **Urbana Premium**

| SECTOR |  |
|--------|--|
| CLIENT |  |
| AREA   |  |
| HEIGHT |  |
| STATUS |  |

Located off the Golf Course Extension Road in Gurugram India, Urbana Premium is an extension of the existing M3M Urbana project, and nearing completion on site. The development offers an upmarket mix of office and retail space. The retail component is designed to read as a seamless extension of the parent development, with the two phase connected at basement and plaza level, allowing direct access between the two as a single harmonious retail destination.

The retail component includes a 7-screen multiplex cinema as a new entertainment anchor, as well as a variety of food and beverage outlets providing a range of cafe and dining experiences, some of which are strategically located at grade to activate the streets and plazas with an al fresco component. Above the podium 7 storeys of triple A office space, with a distinctive wedge shaped plan, create an iconic and imposing structure on the skyline of Gurugram.

GURUGRAM, INDIA

Retail, Commercial M3M India Ltd 35,500 m<sup>2</sup> 87

Superstructure complete, Fitout

URBANA PREMIUM A premium pedestal for international brands with a distinctive commercial edge