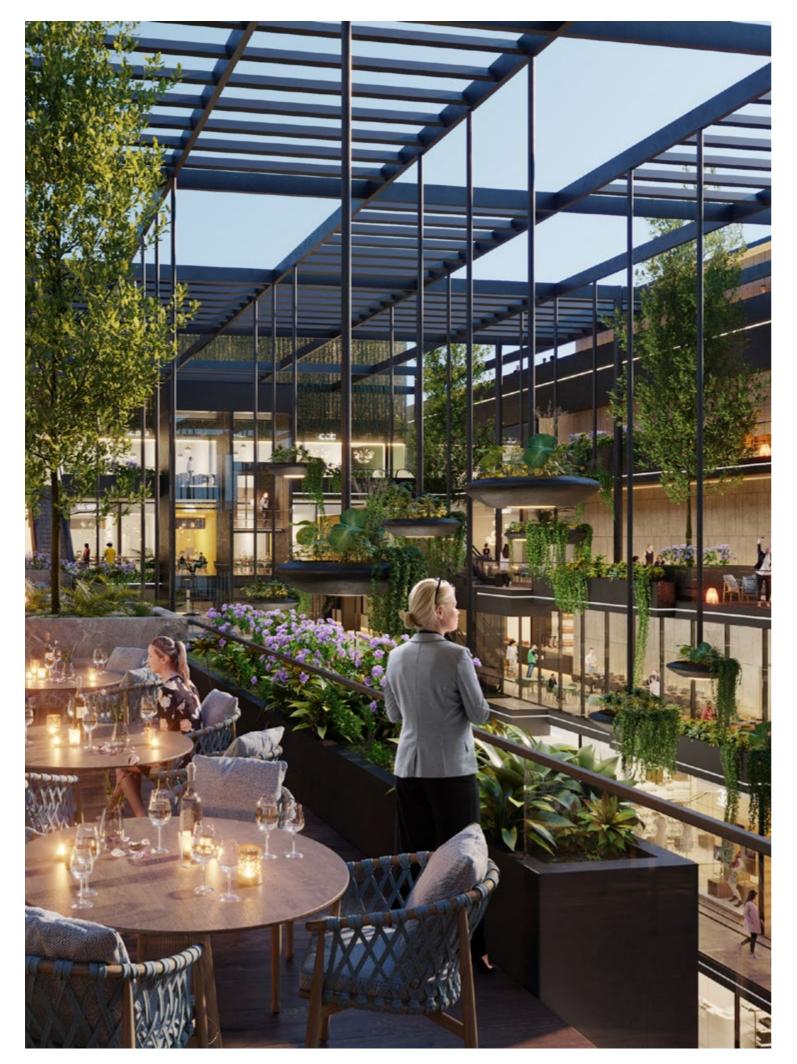

| Retail     |  |
|------------|--|
| Elan Group |  |
| 15,500 m²  |  |
| On site    |  |

ELAN SECTOR 50 Grand atrium open to the sky

ELAN SECTOR 50 The hospitality terrace (left) overlooking the atrium, and the indoor/outdoor entertainment zones