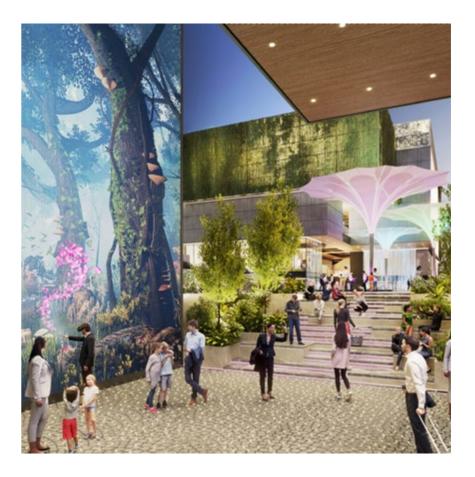

RIGHT Elan Sector 50 Gurugram, India

| SECTOR |
|--------|
| CLIENT |
| AREA   |
| STATUS |

Elan Epic is a completely new model for retail design, blending key elements of high street and big-box retail to develop a unique visitor experience where the exploration of the retail environment becomes a journey of discovery. The building and its architecture is designed to create an otherworldly experience, where one must physically explore the space in order to understand it.

We conceived the project around the idea of a jewellery box that, when opened, reveals a magical world where volumes appear to float above a large waterbody. Inspired by the imagery of the planet 'Pandora' from the movie Avatar - where huge fantastical mountain landscapes are suspended in space with spectacular fauna and gigantic waterfalls – this imaginary world is fused with contemporary hi-tech elements and features such as highly reflective materials, large digital screens, and interactive LED lighting.

Retail Elan Group 28,300 m<sup>2</sup> On site

ELAN EPIC Central atrium reflecting pool

ELAN EPIC On site in April 2023