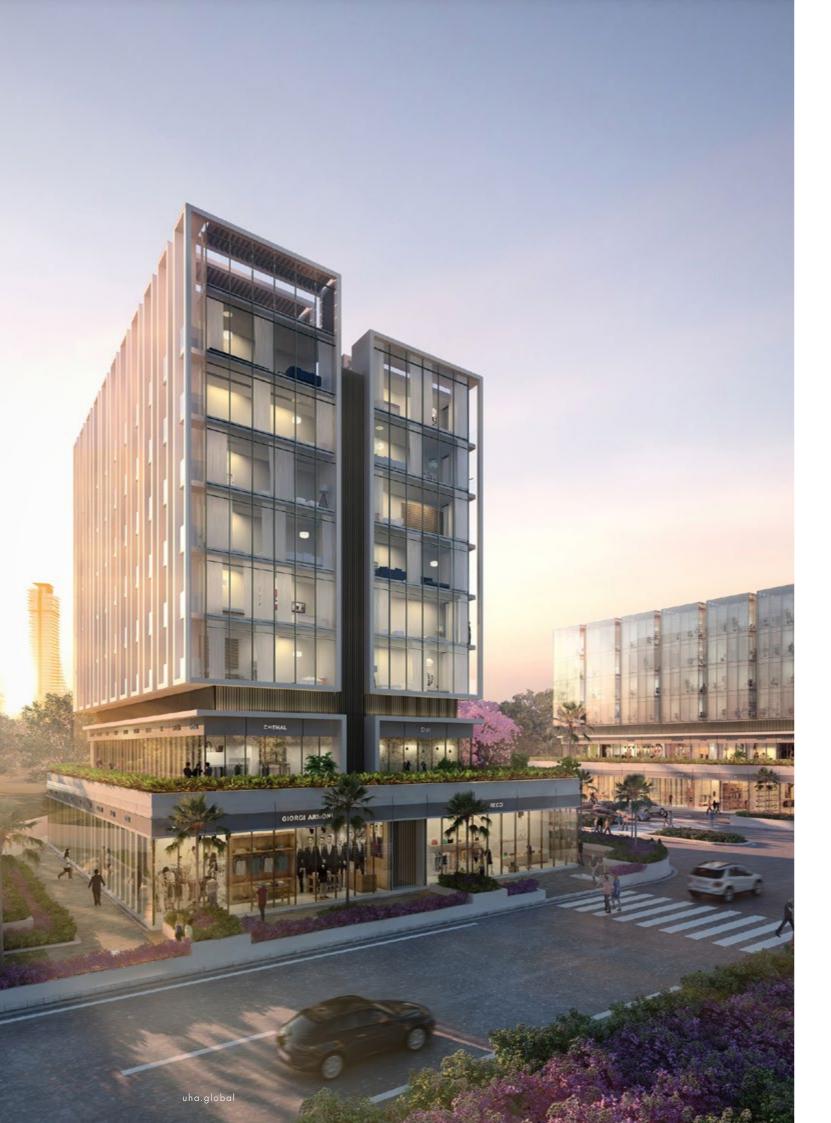

### **Urbana Premium**

| SECTOR |  |
|--------|--|
| CLIENT |  |
| AREA   |  |
| HEIGHT |  |
| STATUS |  |

Located off the Golf Course Extension Road in Gurugram India, Urbana Premium is an extension of the existing M3M Urbana project, and nearing completion on site. The development offers an upmarket mix of office and retail space. The retail component is designed to read as a seamless extension of the parent development, with the two phase connected at basement and plaza level, allowing direct access between the two as a single harmonious retail destination.

The retail component includes a 7-screen multiplex cinema as a new entertainment anchor, as well as a variety of food and beverage outlets providing a range of cafe and dining experiences, some of which are strategically located at grade to activate the streets and plazas with an al fresco component. Above the podium 7 storeys of triple A office space, with a distinctive wedge shaped plan, create an iconic and imposing structure on the skyline of Gurugram.

GURUGRAM, INDIA

Retail, Commercial M3M India Ltd 35,500 m<sup>2</sup> 87

Superstructure complete, Fitout

URBANA PREMIUM A premium pedestal for international brands with a distinctive commercial edge