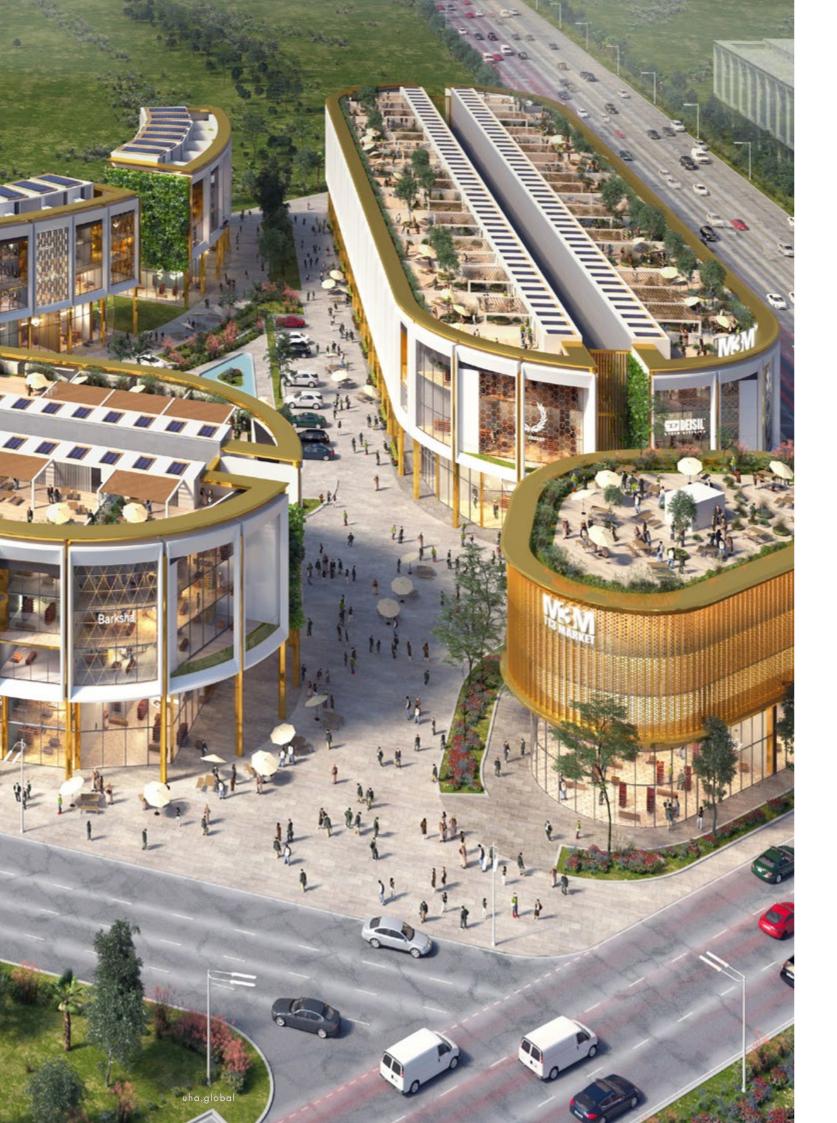

## M3M Sector 113

| SECTOR |
|--------|
| CLIENT |
| AREA   |
| STATUS |

M3M's new retail experience is strategically located off the Najafgarh Bajghera Road in Sector 113 Gurugram, on the state border between NCR and Haryana. The location offers key access to Delhi International Airport, Aerocity and central Gurugram via the adjacent Dwarka Expressway. The approx. 34,500 m<sup>2</sup> site (8.5 acre) is surrounded by roads on three sides offering optimal frontage and connectivity for future owners, tenants and public alike.

This new destination is proposed as a Premium Plotted SCO Development organised around an elegant central landscaped plaza. The scheme offers an optimal plot size measuring 6 m x 18 m (108 m<sup>2</sup>), along with a range of other unit sizes perfectly suited for shops, cafes, and small offices. The plots are grouped into three main volumes, with an additional freestanding signature pavilion structure. All four elements are planned around the central plaza and accommodate a total of 104 plots, which can be combined to create larger plots, if required. The plots will have a maximum height of 15 m, allowing for up to five levels (with a floor to floor height of 3 m that can be accommodated without the need for a second staircase).

Retail, Commercial

M3M India Ltd

34,500 m<sup>2</sup>

On site

M3M SECTOR 113 On site in October 2022

M3M SECTOR 113 Retail plaza