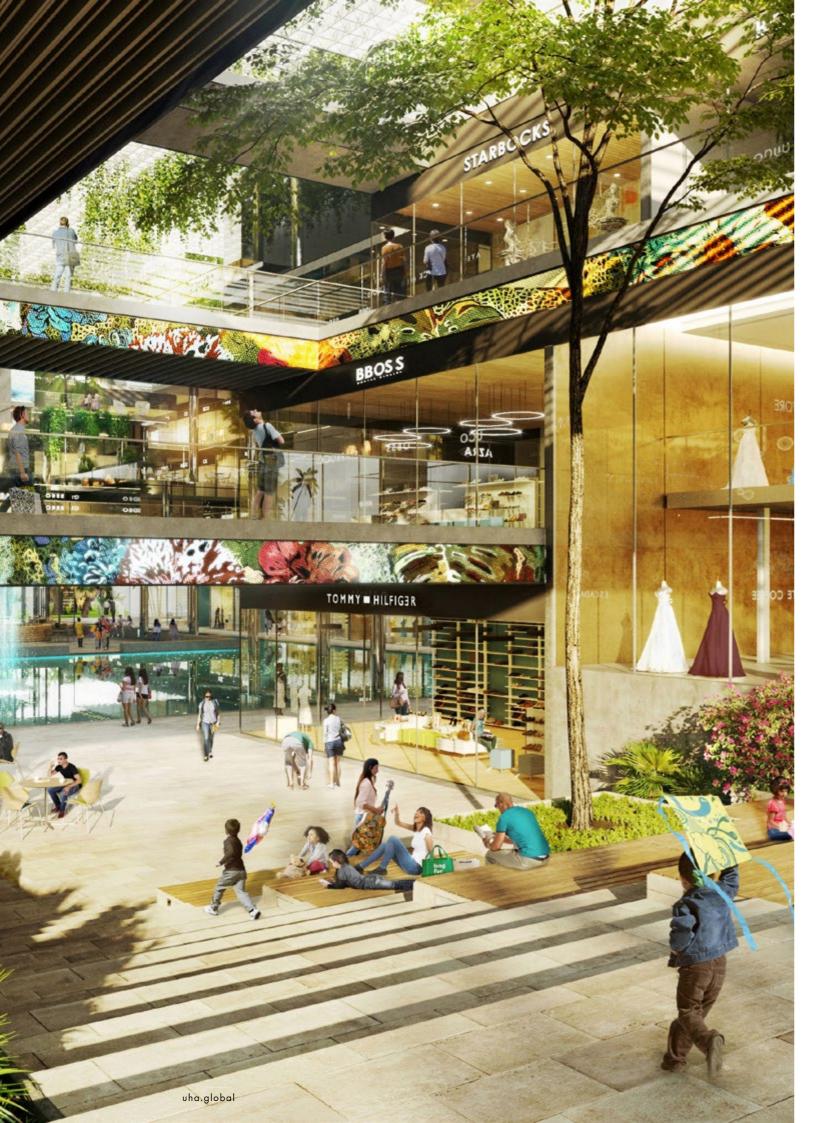

## Elan Sector 50

| SECTOR |  |
|--------|--|
| CLIENT |  |
| AREA   |  |
| STATUS |  |

Elan Sector 50 is a retail and leisure destination located in a heavily populated residential neighbourhood of Gurugram, a satellite city of India's capital Delhi. The project features a program that includes mainly retail coupled with food & beverage outlets and a multiplex cinema. The development is conceived out of the simple idea of creating a journey made up of a series of public spaces and plazas all centred around a dramatic open air urban oasis. Merging nature and discovery with retail, F&B and leisure to create a new iconic destination designed just as much for the local community as for international visitors.

Our idea with the project is to create a range of unique interconnected 'experience zones' within one overall retail development. This idea is rooted in the client's continued pursuit to offer customers a new more experiential approach as opposed to standard accepted retail models. The ambition is to create true world-class destinations where retail becomes a biproduct to a journey of discovery proposed by the spaces and the architecture on offer.

| Retail     |  |
|------------|--|
| Elan Group |  |
| 15,500 m²  |  |
| On site    |  |

ELAN SECTOR 50 Grand atrium open to the sky

ELAN SECTOR 50 The hospitality terrace (left) overlooking the atrium, and the indoor/outdoor entertainment zones