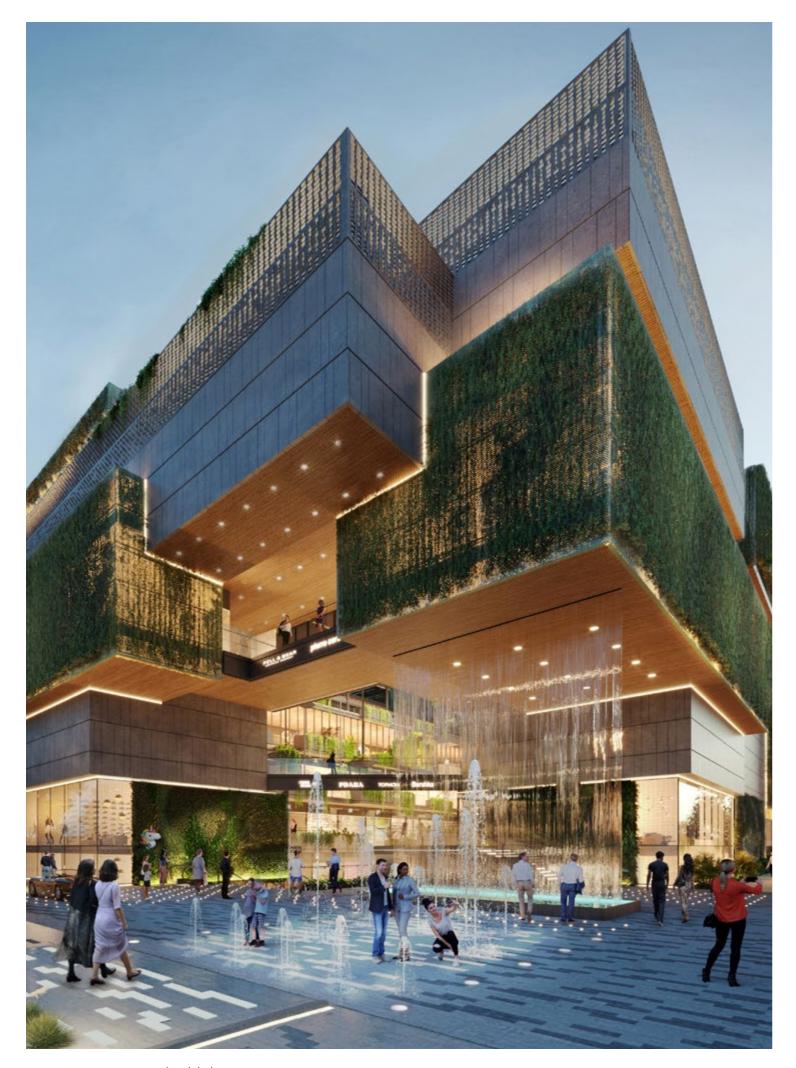

# **The Presidential**

| SECTOR |  |  |
|--------|--|--|
| CLIENT |  |  |
| SITE   |  |  |
| HEIGHT |  |  |
| STATUS |  |  |

Masterplan, Residential, Retail

Elan Group

100,000 m<sup>2</sup>

140 m

On site

THE PRESIDENTIAL Proposed active frontage and gallery shopping