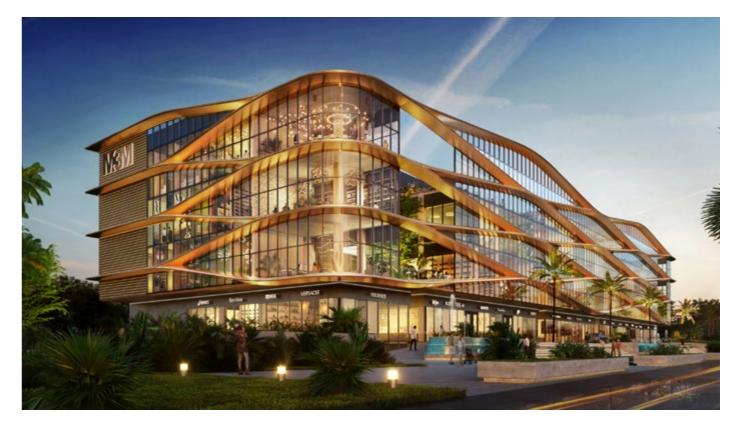

# M3M Tee Point

| SECTOR |  |
|--------|--|
| CLIENT |  |
| SITE   |  |
| HEIGHT |  |
| STATUS |  |

Commercial, Retail

M3M India Ltd

22,662 m²

35 m

Completed

M3M GOLF ESTATE Tee Point

M3M GOLF ESTATE M3M Tee Point at the entrance to the M3M Golf Estate

SHYMKENT, KAZAKHSTAN

| SECTOR |
|--------|
| CLIENT |
| AREA   |
| STATUS |

Shymkent Experience Centre is located 5 km northeast of the city centre, at the heart of a new 364 hectare masterplan. The masterplan will become the new administrative and business centre of the city, complete with a new mosque. Shymkent's rapidly growing young population is largely due to migration from rural areas, making it an important urban centre. In addition to the typical anchor stores, food court and multiplex cinema, the centre includes a huge atrium space for public events, and the region's first aquarium educational centre.