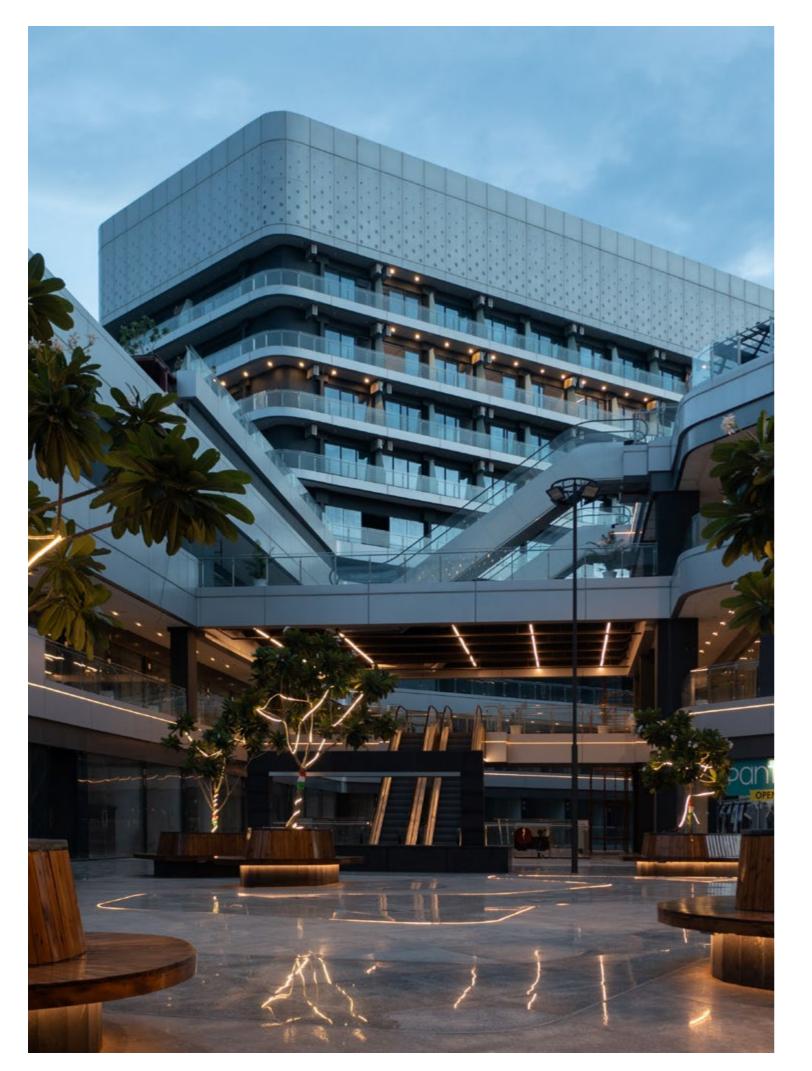

## Elan Sector 50

| SECTOR |  |
|--------|--|
| CLIENT |  |
| AREA   |  |
| STATUS |  |

Elan Sector 50 is a retail and leisure destination located in a heavily populated residential neighbourhood of Gurugram, a satellite city of India's capital Delhi. The project features a program that includes mainly retail coupled with food & beverage outlets and a multiplex cinema. The development is conceived out of the simple idea of creating a journey made up of a series of public spaces and plazas all centred around a dramatic open air urban oasis. Merging nature and discovery with retail, F&B and leisure to create a new iconic destination designed just as much for the local community as for international visitors.

Our idea with the project is to create a range of unique interconnected 'experience zones' within one overall retail development. This idea is rooted in the client's continued pursuit to offer customers a new more experiential approach as opposed to standard accepted retail models. The ambition is to create true world-class destinations where retail becomes a biproduct to a journey of discovery proposed by the spaces and the architecture on offer.

| Retail     |  |
|------------|--|
| Elan Group |  |
| 15,500 m²  |  |
| On site    |  |

ELAN SECTOR 50 Grand atrium open to the sky

ELAN SECTOR 50 The hospitality terrace (left) overlooking the atrium, and the indoor/outdoor entertainment zones