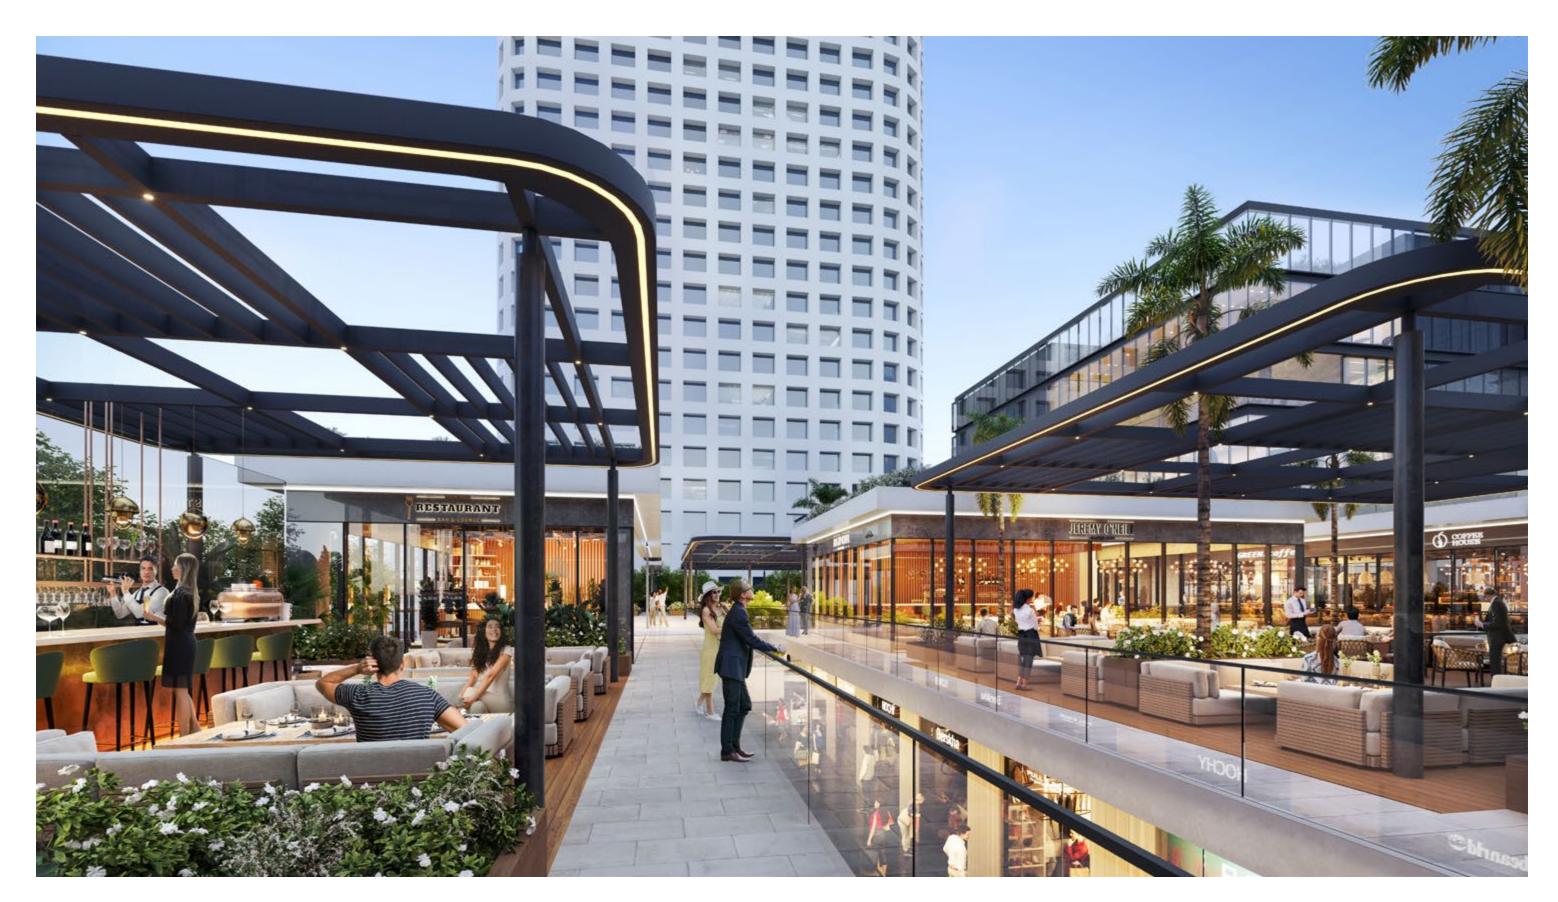

### **Urbana Premium**

| SECTOR |  |
|--------|--|
| CLIENT |  |
| AREA   |  |
| HEIGHT |  |
| STATUS |  |

Located off the Golf Course Extension Road in Gurugram India, Urbana Premium is an extension of the existing M3M Urbana project, and nearing completion on site. The development offers an upmarket mix of office and retail space. The retail component is designed to read as a seamless extension of the parent development, with the two phase connected at basement and plaza level, allowing direct access between the two as a single harmonious retail destination.

The retail component includes a 7-screen multiplex cinema as a new entertainment anchor, as well as a variety of food and beverage outlets providing a range of cafe and dining experiences, some of which are strategically located at grade to activate the streets and plazas with an al fresco component. Above the podium 7 storeys of triple A office space, with a distinctive wedge shaped plan, create an iconic and imposing structure on the skyline of Gurugram.