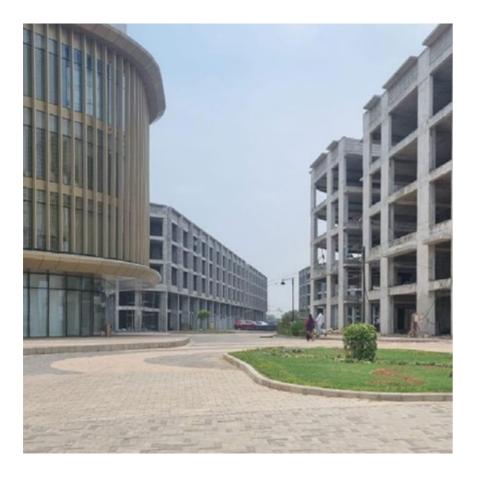

### **Urbana Premium**

| SECTOR |  |
|--------|--|
| CLIENT |  |
| AREA   |  |
| HEIGHT |  |
| STATUS |  |

Located off the Golf Course Extension Road in Gurugram India, Urbana Premium is an extension of the existing M3M Urbana project, and nearing completion on site. The development offers an upmarket mix of office and retail space. The retail component is designed to read as a seamless extension of the parent development, with the two phase connected at basement and plaza level, allowing direct access between the two as a single harmonious retail destination.

The retail component includes a 7-screen multiplex cinema as a new entertainment anchor, as well as a variety of food and beverage outlets providing a range of cafe and dining experiences, some of which are strategically located at grade to activate the streets and plazas with an al fresco component. Above the podium 7 storeys of triple A office space, with a distinctive wedge shaped plan, create an iconic and imposing structure on the skyline of Gurugram.

GURUGRAM, INDIA

Retail, Commercial M3M India Ltd 35,500 m<sup>2</sup> 87

Superstructure complete, Fitout

URBANA PREMIUM A premium pedestal for international brands with a distinctive commercial edge