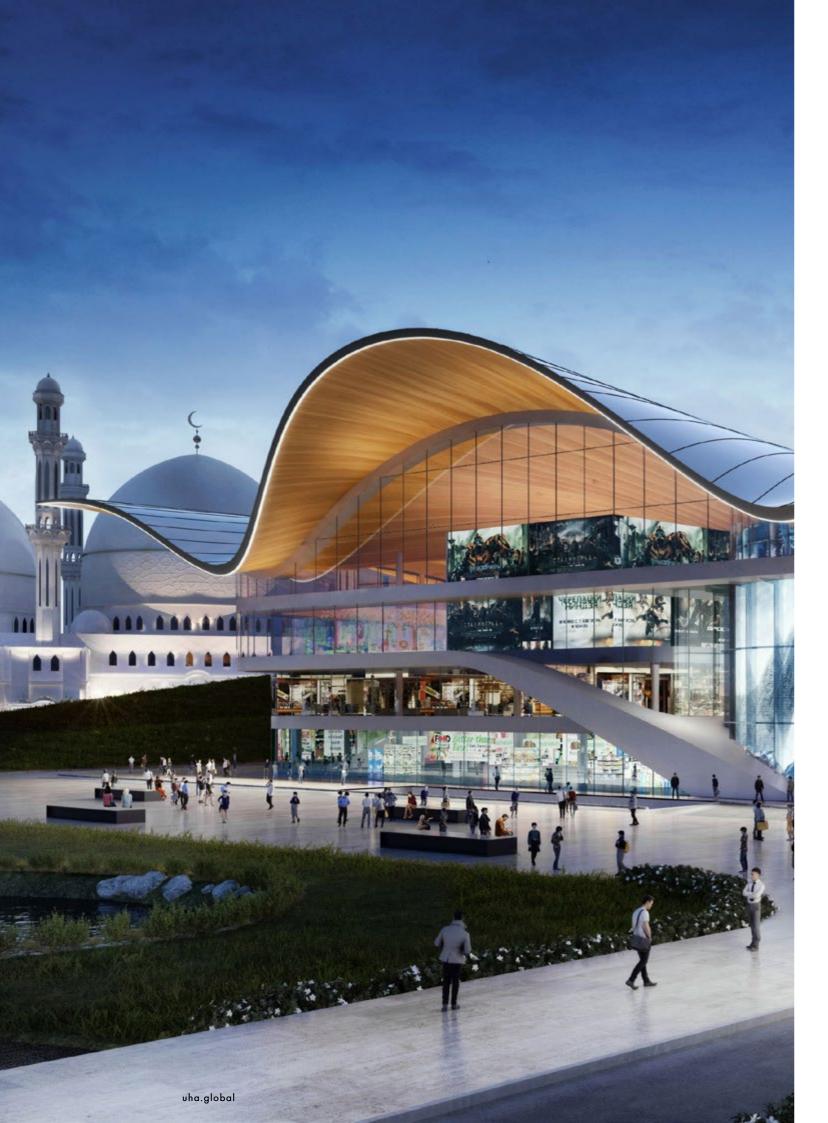

M3M GOLF ESTATE M3M Tee Point at the entrance to the M3M Golf Estate

SHYMKENT, KAZAKHSTAN

| SECTOR |
|--------|
| CLIENT |
| AREA   |
| STATUS |

Shymkent Experience Centre is located 5 km northeast of the city centre, at the heart of a new 364 hectare masterplan. The masterplan will become the new administrative and business centre of the city, complete with a new mosque. Shymkent's rapidly growing young population is largely due to migration from rural areas, making it an important urban centre. In addition to the typical anchor stores, food court and multiplex cinema, the centre includes a huge atrium space for public events, and the region's first aquarium educational centre.

Inspired by the vast wingspan of the golden eagle – Kazakhstan's national animal – the roof floats gracefully over 42,000 m<sup>2</sup> of leasable space and allows light and shade to the public and circulation spaces.

Leisure, Hospitality, Retail

City of Shymkent/Smart Oil

57,000 m<sup>2</sup>

In progress