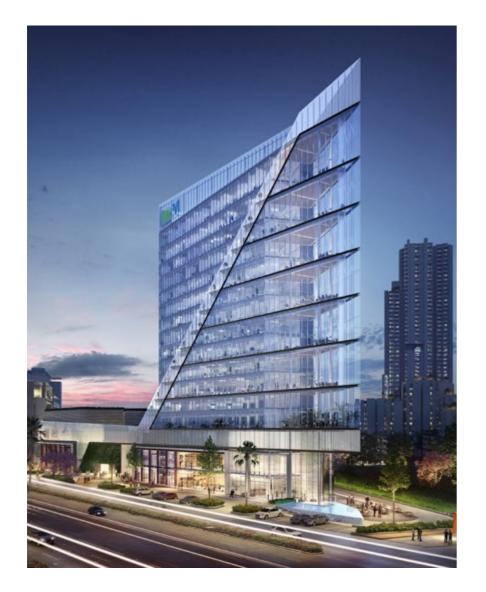

### **Urbana Premium**

| SECTOR |  |
|--------|--|
| CLIENT |  |
| AREA   |  |
| HEIGHT |  |
| STATUS |  |

Located off the Golf Course Extension Road in Gurugram India, Urbana Premium is an extension of the existing M3M Urbana project, and nearing completion on site. The development offers an upmarket mix of office and retail space. The retail component is designed to read as a seamless extension of the parent development, with the two phase connected at basement and plaza level, allowing direct access between the two as a single harmonious retail destination.

The retail component includes a 7-screen multiplex cinema as a new entertainment anchor, as well as a variety of food and beverage outlets providing a range of cafe and dining experiences, some of which are strategically located at grade to activate the streets and plazas with an al fresco component. Above the podium 7 storeys of triple A office space, with a distinctive wedge shaped plan, create an iconic and imposing structure on the skyline of Gurugram.

GURUGRAM, INDIA

Retail, Commercial M3M India Ltd 35,500 m<sup>2</sup> 87

Superstructure complete, Fitout

URBANA PREMIUM A premium pedestal for international brands with a distinctive commercial edge