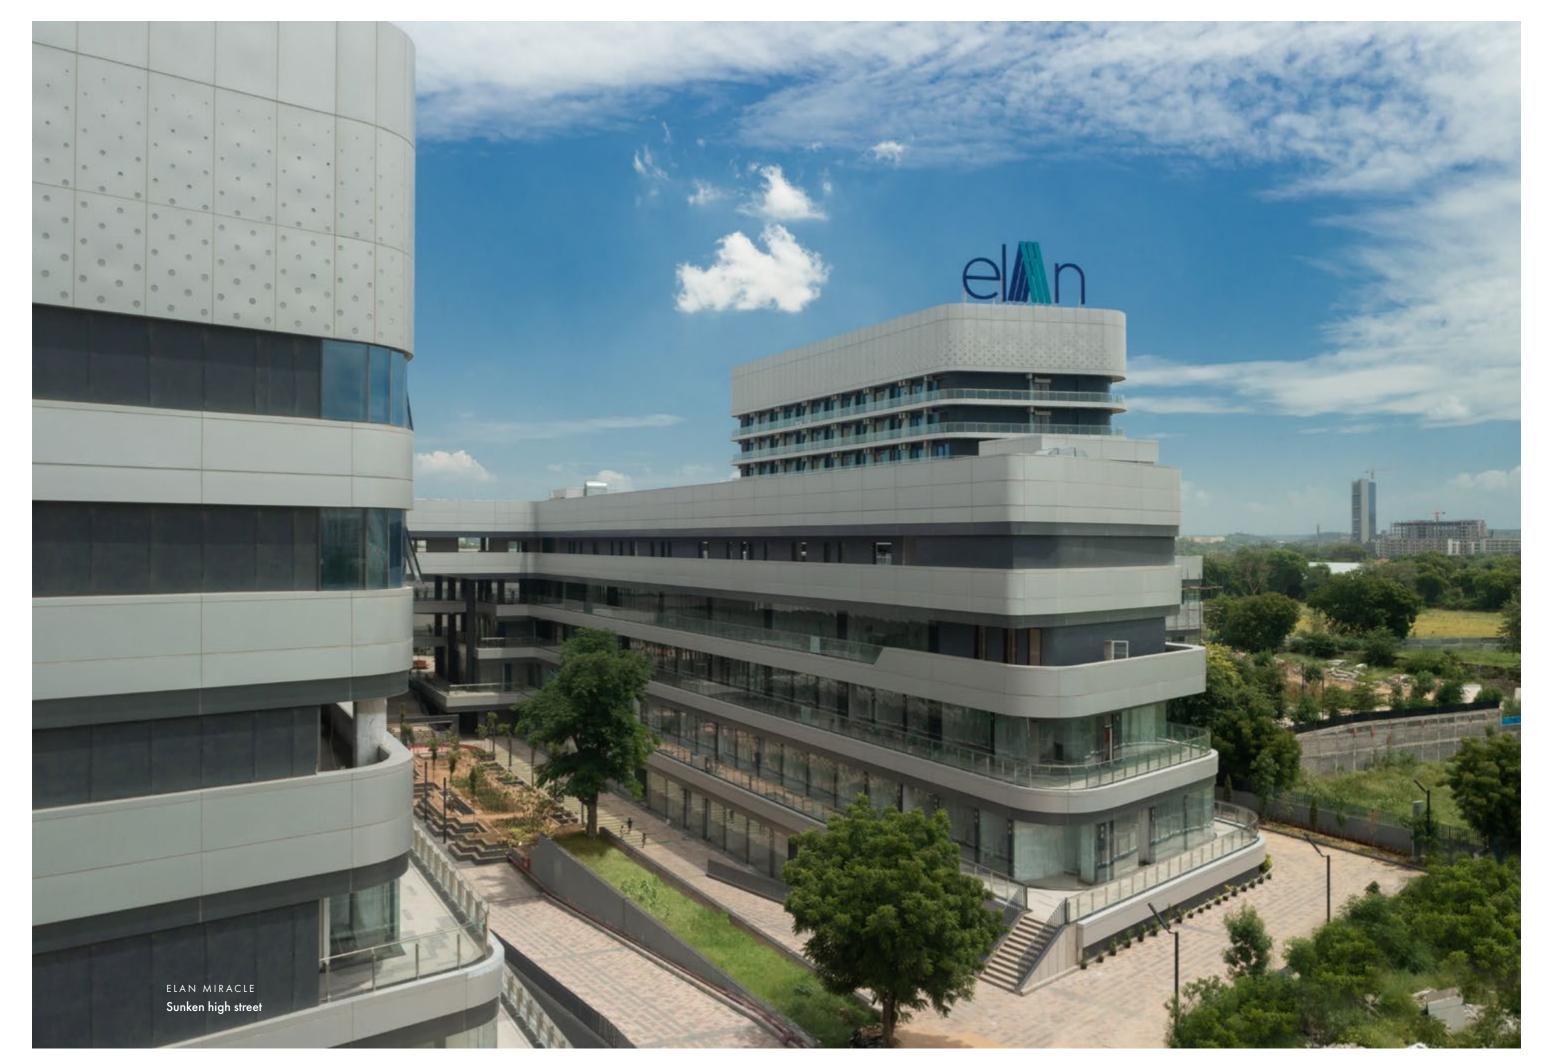

# Elan Miracle

| SECTOR |  |
|--------|--|
| CLIENT |  |
| AREA   |  |
| SITE   |  |
| STATUS |  |

Elan Miracle is a flagship mixed-use development for Elan Buildcon Pvt Ltd, strategically positioned on a prominent 6-acre plot, in Sector 84 Gurugram. Situated at one of the most important arterial roads connecting New Delhi with Gurugram, the development contains a rich mix of services and facilities including a large leisure and retail mall, a boutique hotel, luxury serviced apartments, and triple-A office accommodation all centred around a generously proportioned public courtyard and inhabited podium roof, landscaped with lush tropical flora and water bodies.

GURUGRAM, INDIA

| Retai         |
|---------------|
| Elan Group    |
| 35,500 m      |
| 2.4 ha/6 acre |
| On site       |

ELAN MIRACLE Public plaza

ELAN MIRACLE Concept visual