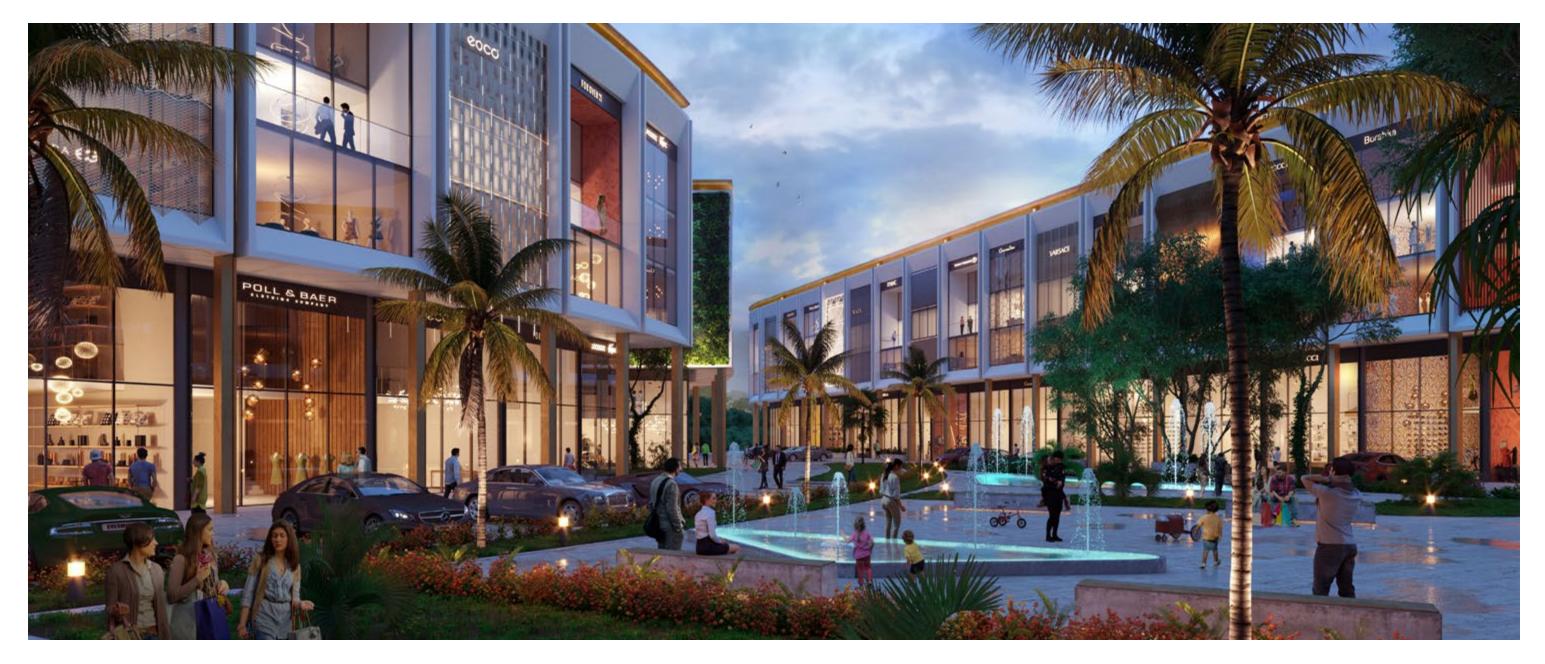

# Elan Miracle

| SECTOR |  |
|--------|--|
| CLIENT |  |
| AREA   |  |
| SITE   |  |
| STATUS |  |

Elan Miracle is a flagship mixed-use development for Elan Buildcon Pvt Ltd, strategically positioned on a prominent 6-acre plot, in Sector 84 Gurugram. Situated at one of the most important arterial roads connecting New Delhi with Gurugram, the development contains a rich mix of services and facilities including a large leisure and retail mall, a boutique hotel, luxury serviced apartments, and triple-A office accommodation all centred around a generously proportioned public courtyard and inhabited podium roof, landscaped with lush tropical flora and water bodies.

GURUGRAM, INDIA

| Retai         |
|---------------|
| Elan Group    |
| 35,500 m      |
| 2.4 ha/6 acre |
| On site       |

ELAN MIRACLE Public plaza

ELAN MIRACLE Concept visual