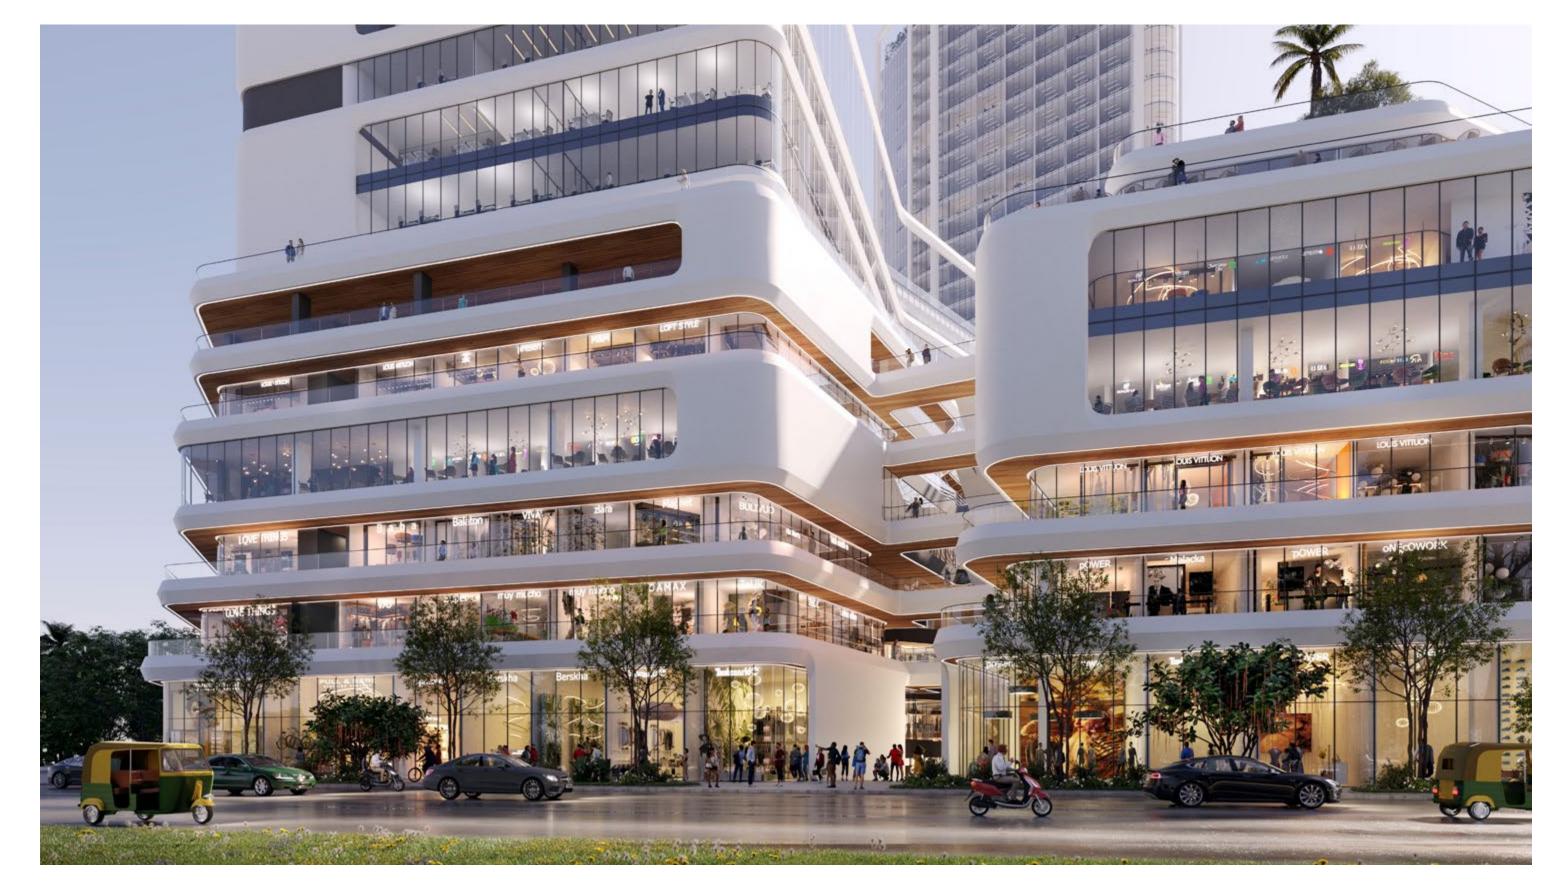

## Elan Sector 50

| SECTOR |  |
|--------|--|
| CLIENT |  |
| AREA   |  |
| STATUS |  |

Elan Sector 50 is a retail and leisure destination located in a heavily populated residential neighbourhood of Gurugram, a satellite city of India's capital Delhi. The project features a program that includes mainly retail coupled with food & beverage outlets and a multiplex cinema. The development is conceived out of the simple idea of creating a journey made up of a series of public spaces and plazas all centred around a dramatic open air urban oasis. Merging nature and discovery with retail, F&B and leisure to create a new iconic destination designed just as much for the local community as for international visitors.

Our idea with the project is to create a range of unique interconnected 'experience zones' within one overall retail development. This idea is rooted in the client's continued pursuit to offer customers a new more experiential approach as opposed to standard accepted retail models. The ambition is to create true world-class destinations where retail becomes a biproduct to a journey of discovery proposed by the spaces and the architecture on offer.

| Retail     |  |
|------------|--|
| Elan Group |  |
| 15,500 m²  |  |
| On site    |  |

ELAN SECTOR 50 Grand atrium open to the sky

ELAN SECTOR 50 The hospitality terrace (left) overlooking the atrium, and the indoor/outdoor entertainment zones