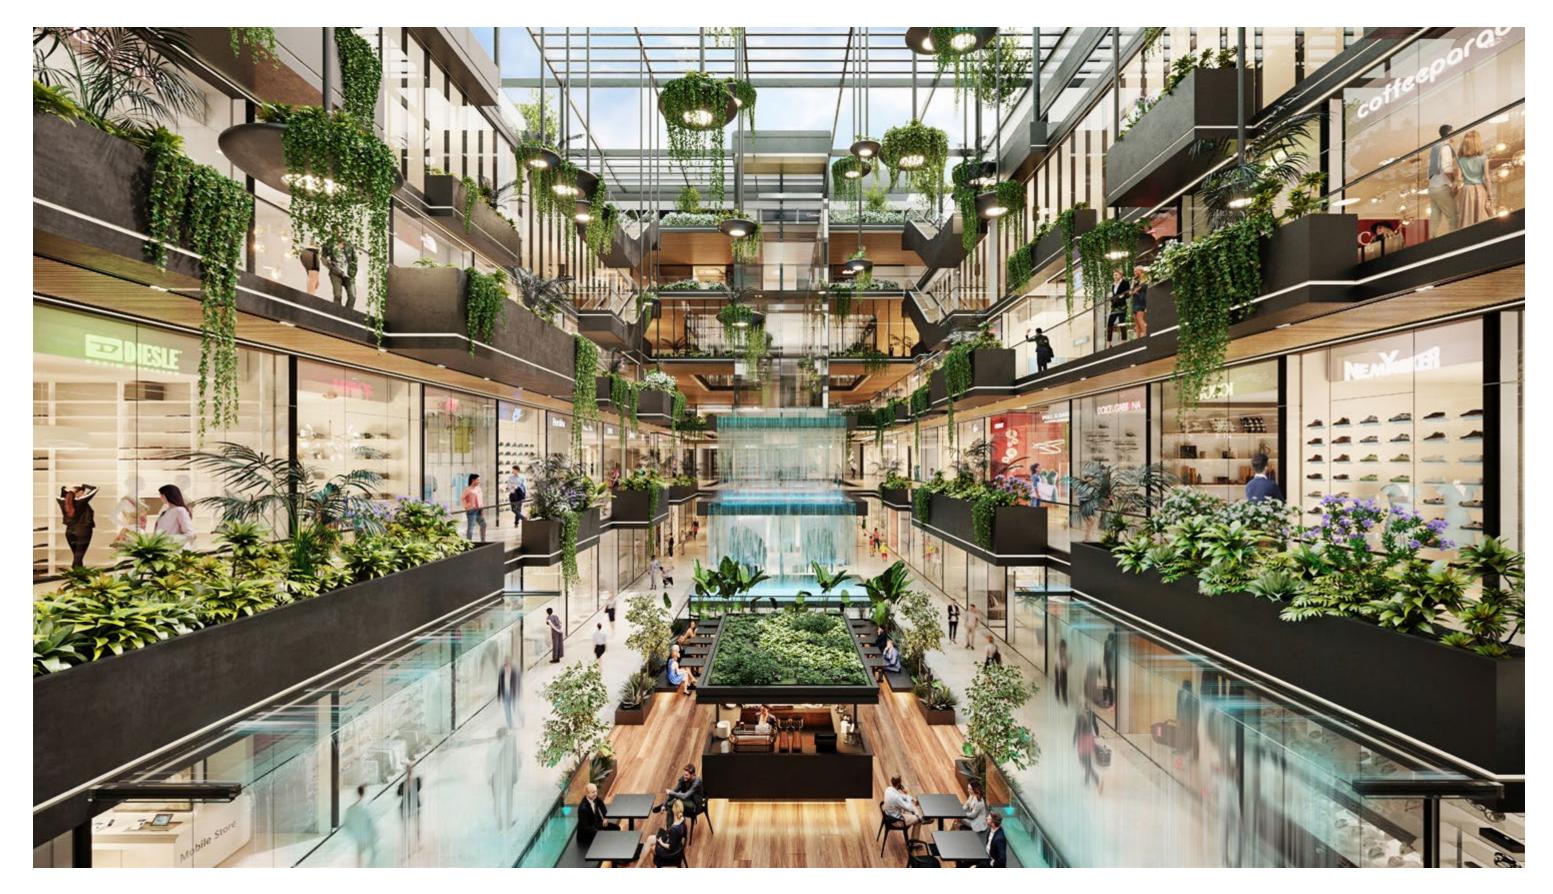

| Retail     |  |
|------------|--|
| Elan Group |  |
| 15,500 m²  |  |
| On site    |  |

ELAN SECTOR 50 Grand atrium open to the sky

ELAN SECTOR 50 The hospitality terrace (left) overlooking the atrium, and the indoor/outdoor entertainment zones