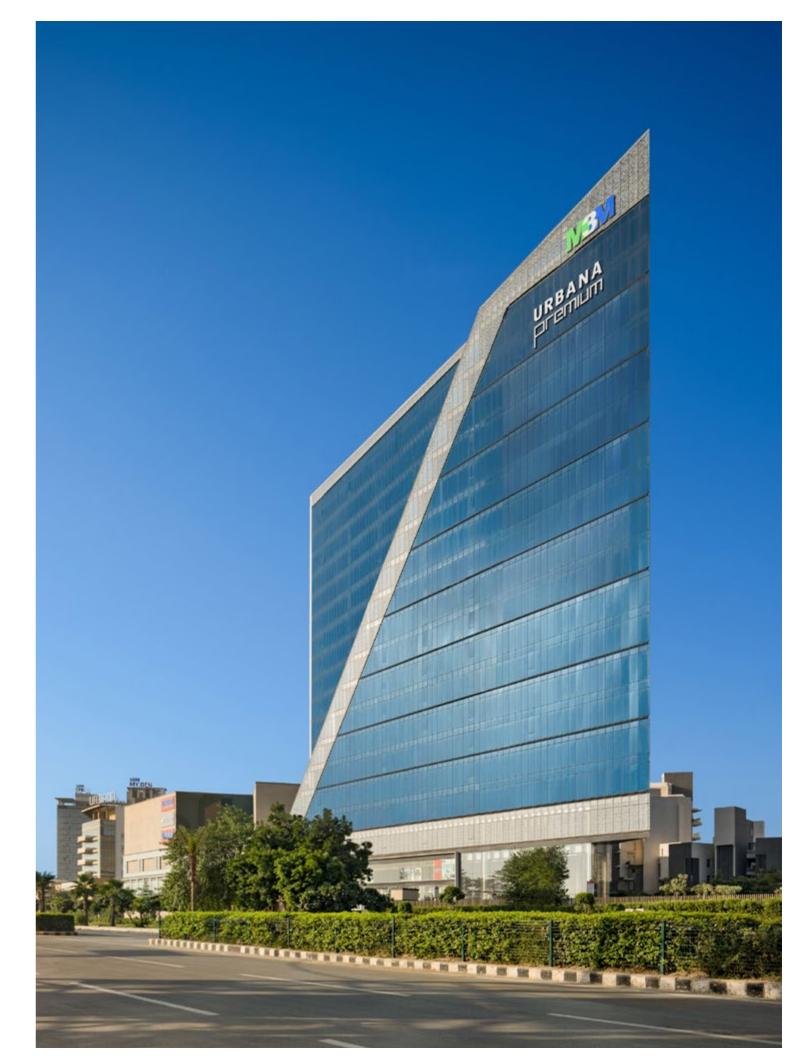

### **Urbana Premium**

| SECTOR |  |
|--------|--|
| CLIENT |  |
| AREA   |  |
| HEIGHT |  |
| STATUS |  |

Located off the Golf Course Extension Road in Gurugram India, Urbana Premium is an extension of the existing M3M Urbana project, and nearing completion on site. The development offers an upmarket mix of office and retail space. The retail component is designed to read as a seamless extension of the parent development, with the two phase connected at basement and plaza level, allowing direct access between the two as a single harmonious retail destination.

The retail component includes a 7-screen multiplex cinema as a new entertainment anchor, as well as a variety of food and beverage outlets providing a range of cafe and dining experiences, some of which are strategically located at grade to activate the streets and plazas with an al fresco component. Above the podium 7 storeys of triple A office space, with a distinctive wedge shaped plan, create an iconic and imposing structure on the skyline of Gurugram.

GURUGRAM, INDIA

Retail, Commercial M3M India Ltd 35,500 m<sup>2</sup> 87

Superstructure complete, Fitout

URBANA PREMIUM A premium pedestal for international brands with a distinctive commercial edge