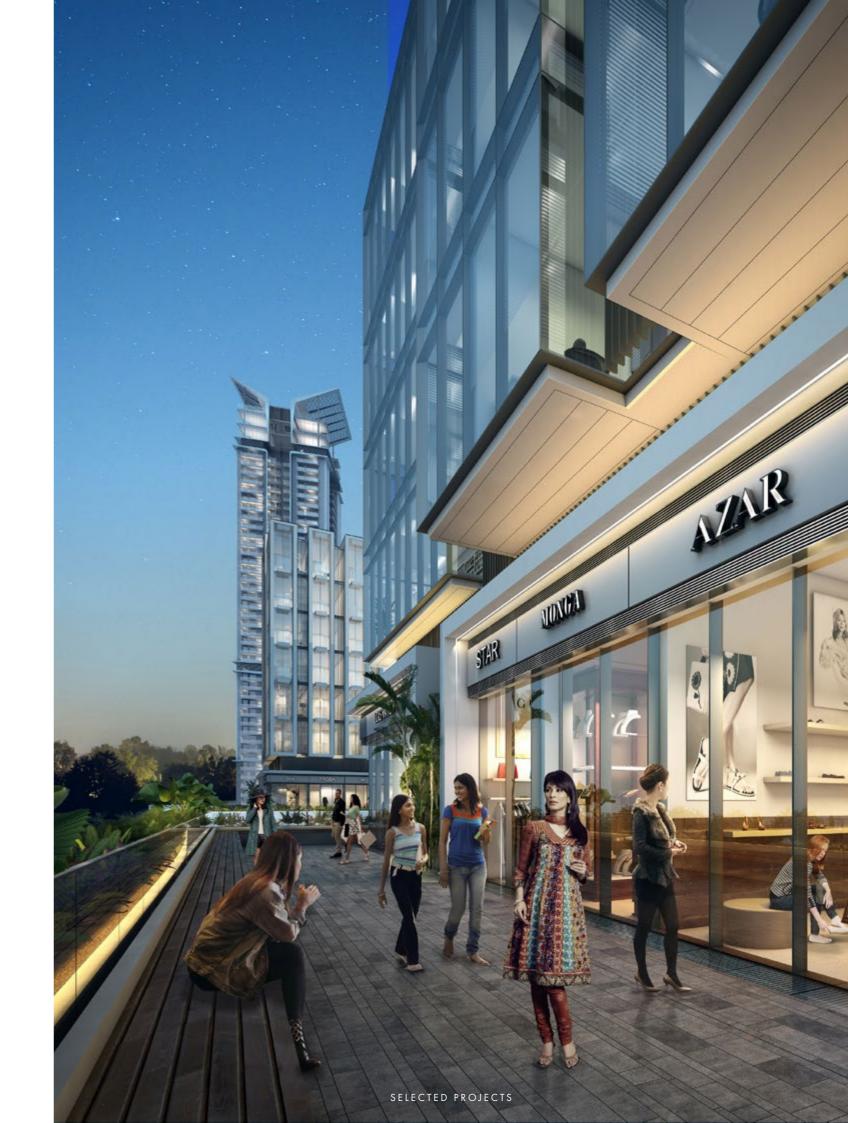

COVER Shymkent Mall Shymkent, Kazakhstan

RIGHT **Elan Miracle** Gurugram, India

WHAT WE DO

# Elan Miracle

| SECTOR |  |
|--------|--|
| CLIENT |  |
| AREA   |  |
| SITE   |  |
| STATUS |  |

Elan Miracle is a flagship mixed-use development for Elan Buildcon Pvt Ltd, strategically positioned on a prominent 6-acre plot, in Sector 84 Gurugram. Situated at one of the most important arterial roads connecting New Delhi with Gurugram, the development contains a rich mix of services and facilities including a large leisure and retail mall, a boutique hotel, luxury serviced apartments, and triple-A office accommodation all centred around a generously proportioned public courtyard and inhabited podium roof, landscaped with lush tropical flora and water bodies.

GURUGRAM, INDIA

| Retai         |
|---------------|
| Elan Group    |
| 35,500 m      |
| 2.4 ha/6 acre |
| On site       |

ELAN MIRACLE Public plaza

ELAN MIRACLE Concept visual