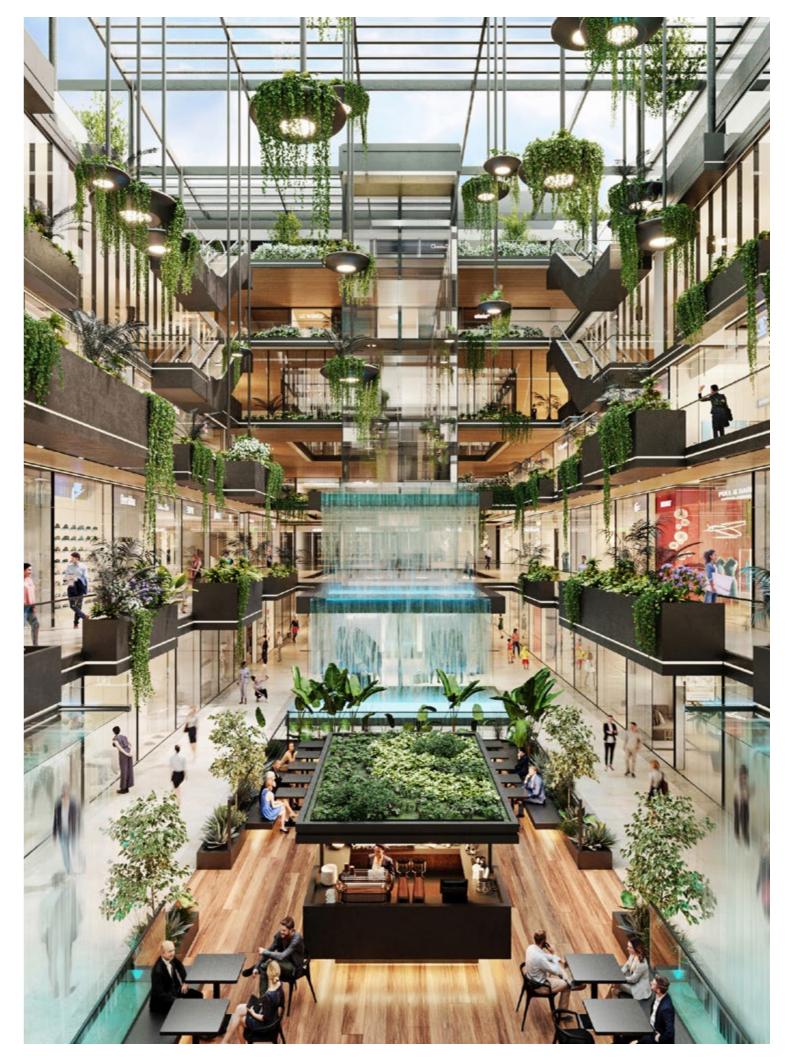

## Elan Sector 50

| SECTOR |  |
|--------|--|
| CLIENT |  |
| AREA   |  |
| STATUS |  |

Elan Sector 50 is a retail and leisure destination located in a heavily populated residential neighbourhood of Gurugram, a satellite city of India's capital Delhi. The project features a program that includes mainly retail coupled with food & beverage outlets and a multiplex cinema. The development is conceived out of the simple idea of creating a journey made up of a series of public spaces and plazas all centred around a dramatic open air urban oasis. Merging nature and discovery with retail, F&B and leisure to create a new iconic destination designed just as much for the local community as for international visitors.

Our idea with the project is to create a range of unique interconnected 'experience zones' within one overall retail development. This idea is rooted in the client's continued pursuit to offer customers a new more experiential approach as opposed to standard accepted retail models. The ambition is to create true world-class destinations where retail becomes a biproduct to a journey of discovery proposed by the spaces and the architecture on offer.

| Retail     |  |
|------------|--|
| Elan Group |  |
| 15,500 m²  |  |
| On site    |  |

ELAN SECTOR 50 Grand atrium open to the sky

ELAN SECTOR 50 The hospitality terrace (left) overlooking the atrium, and the indoor/outdoor entertainment zones